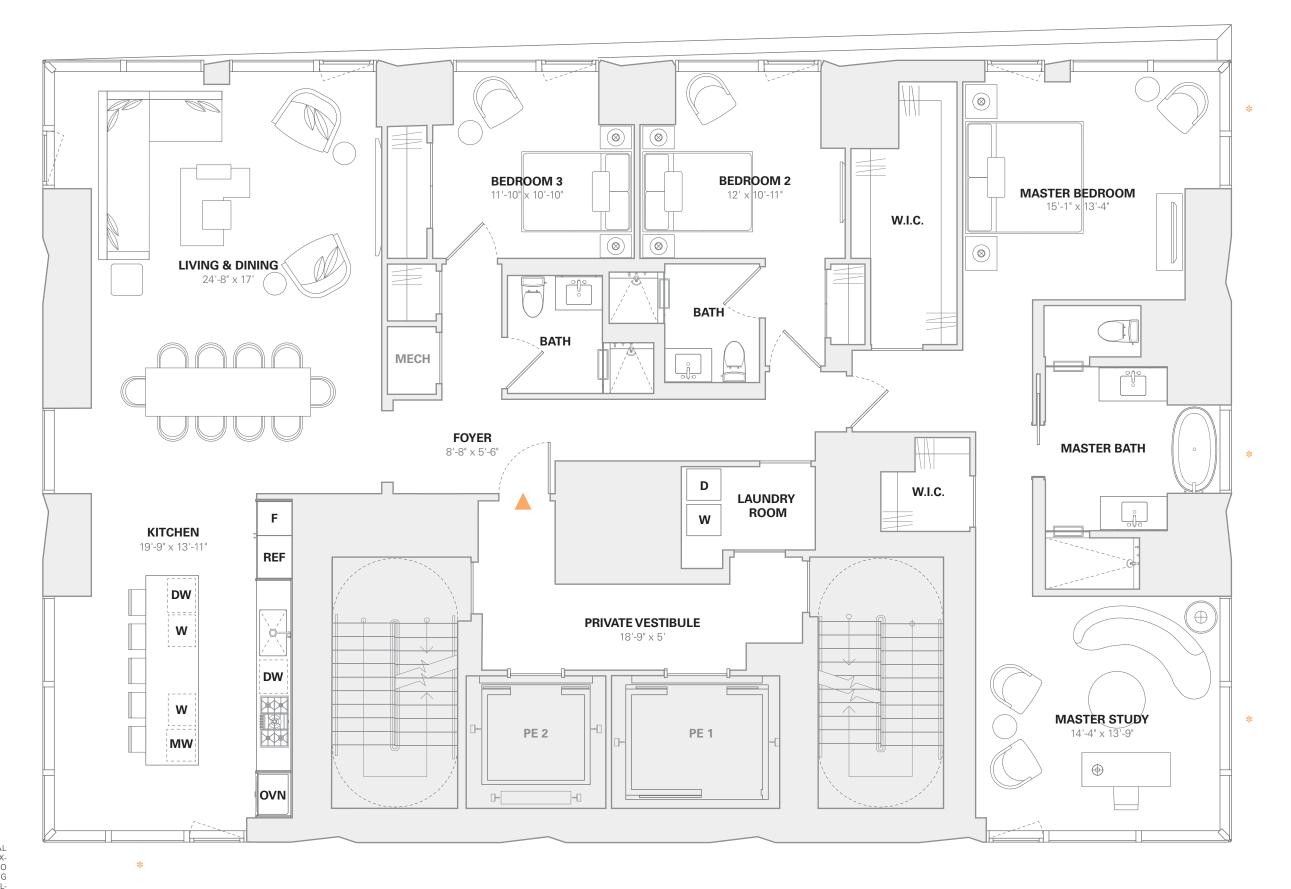

## THE CENTRALE

138 EAST 50TH STREET

## **TOWER RESIDENCE 68**

3 BEDROOMS 3 BATHS 2,684 SF / 249 M<sup>2</sup>



## Contact us

212-308-5050 info@TheCentraleNYC.com / TheCentraleNYC.com



Exclusive Marketing & Sales:



ALL DIMENSIONS ARE APPROXIMATE AND SUBJECT TO NORMAL CONSTRUCTION VARIANCES AND TOLERANCES. SQUARE FOOTAGE EXCEEDS THE USABLE FLOOR AREA. SPONSOR RESERVES THE RIGHT TO MAKE CHANGES IN ACCORDANCE WITH THE TERMS OF THE OFFERING PLAN. THE COMPLETE OFFERING TERMS ARE IN AN OFFERING PLAN AVAILABLE FROM SPONSOR 50 LEX DEVELOPMENT, LLC. FILE NO. CD17-0203. PROPERTY ADDRESS: 138 EAST 50TH ST., NEW YORK. EQUAL HOUSING OPPORTUNITY.