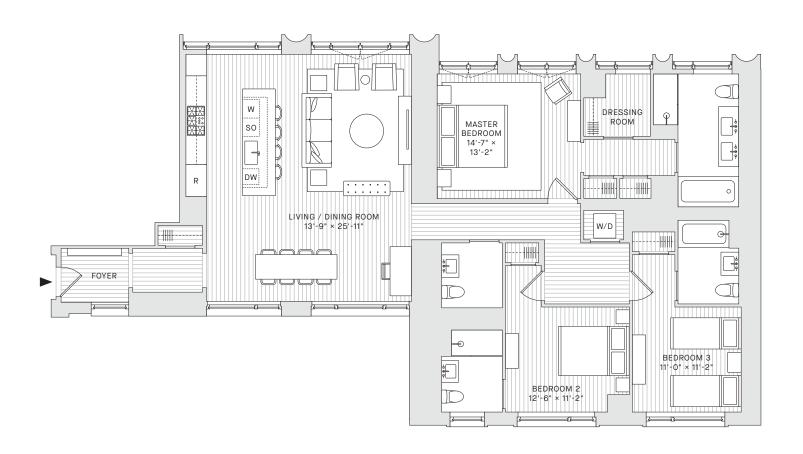

## Residence 15-22C

3 Bedrooms

3.5 Bathrooms 2,075 SF/193 SM

Interior

Sales Gallery 217 Broadway Suite 600 New York, NY 10007 646 933 4625 Info@25ParkRow.com

Exclusive Marketing and Sales Agent Corcoran Sunshine Marketing Group