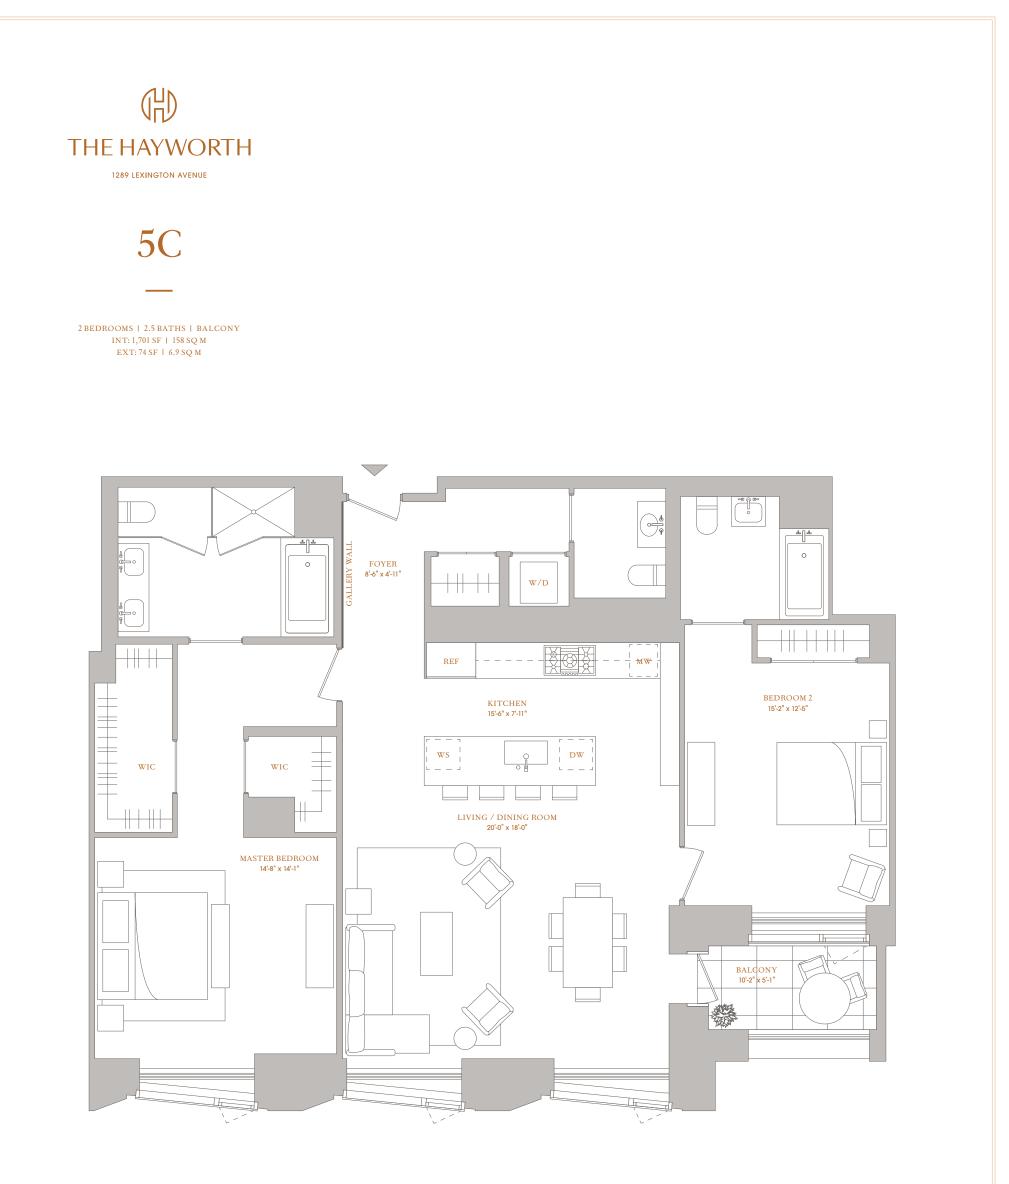

## SCALE .17" = 1'

EAST 86TH STREET

LEXINGTON AVENUE

All dimensions are approximate and subject to normal construction variances and tolerances. Square footage exceeds the usable floor area. Sponsor reserves the right to make changes in accordance with the terms of the Offering Plan. Plans and dimensions may contain minor variations from floor to floor. Units will not be offered furnished. Furniture layouts shown are for concept only. No representation or warranty is made that a Unit Owner will be able to implement the furniture layout shown above. The complete offering terms are in an offering plan available from Sponsor. File No. CD17-0315. Sponsor: Monty Two East 86Th Street Associates LIC, C/O Ceruzzi Properties, 400 Park Avenue, 5Th Floor, New York, NY 10022. Equal Housing Opportunity.