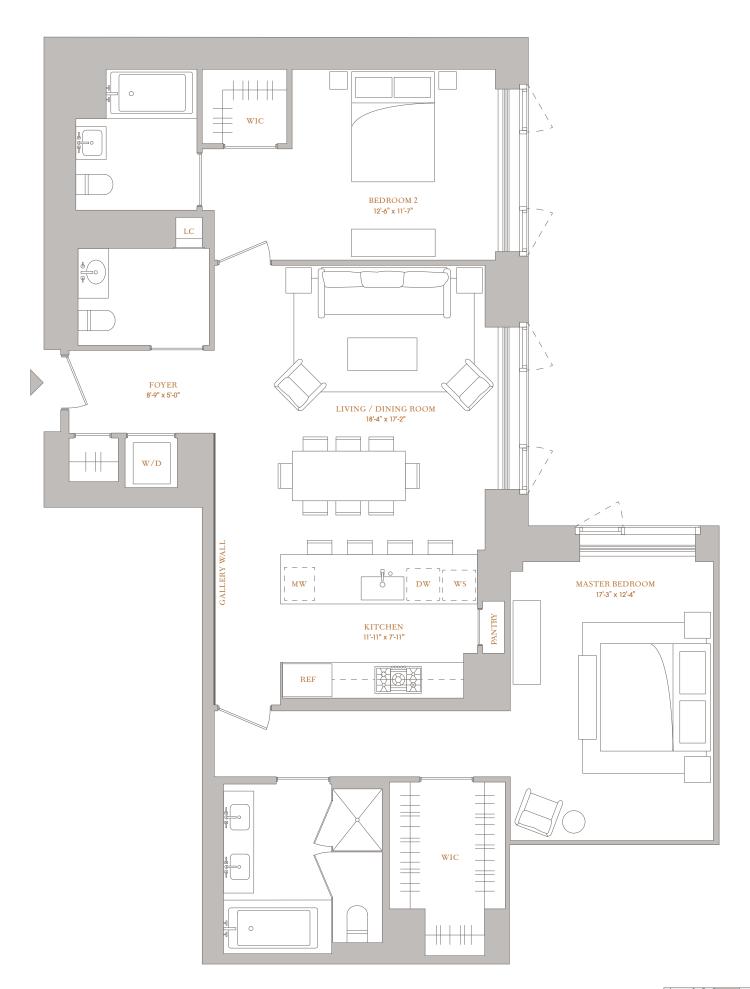

2 BEDROOMS | 2.5 BATHS 1,588 SF | 147.5 SQ M

EAST 86TH STREET

All dimensions are approximate and subject to normal construction variances and tolerances. Square footage exceeds the usable floor area. Sponsor reserves the right to make changes in accordance with the terms of the Offering Plan. Plans and dimensions may contain minor variations from floor to floor. Units will not be offered furnished. Furniture layouts shown are for concept only. No representation or warranty is made that a Unit Owner will be able to implement the furniture layout shown above. The complete offering terms are in an offering plan available from Sponsor. File No. CD17-0315. Sponsor: Monty Two East 86Th Street Associates Llc, C/O Ceruzzi Properties, 400 Park Avenue, 5Th Floor, New York, NY 10022. Equal Housing Opportunity.