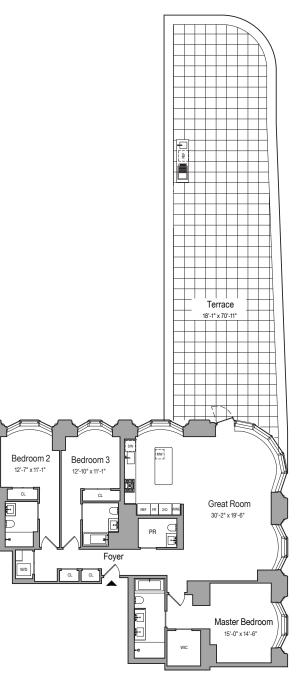

## Residence 01

3 Bedrooms

- 3.5 Bathrooms
- 2,103 Interior Square Feet | 195 Interior Square Meters
- 1,347 Interior Square Feet | 125 Interior Square Meters
- North & East Exposures

N

Exclusive Marketing & Sales Agents: Related Sales LLC and Corcoran Sunshine Marketing Group All dimensions are approximate and subject to normal construction variances and tolerances. Plans and dimensions may contain minor variations from floor to floor. The square footage on this floor plan exceeds the usable square footage. The complete offering terms are in an offering plan available from Sponsor, 18th Highline Associates, LLC c/o The Related Companies, L.P., 60 Columbus Circle, New York, New York 10023. File No. CD18-0278. Sponsor reserves the right to make changes in accordance with the terms of the Offering Plan. Equal Housing Opportunity.