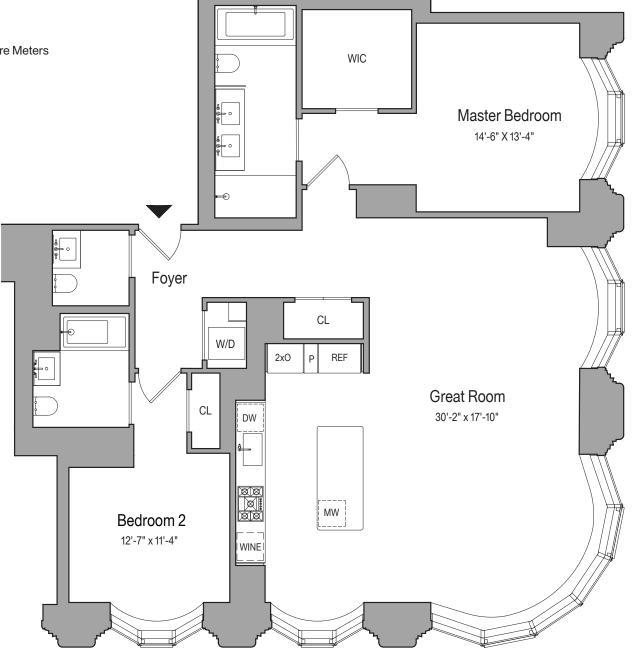

515 West 18th Street New York NY 10011 212 796 0515 LanternHouse.com Exclusive Marketing & Sales Agents: Related Sales LLC and Corcoran Sunshine Marketing Group All dimensions are approximate and subject to normal construction variances and tolerances. Plans and dimensions may contain minor variations from floor to floor. The square footage on this floor plan exceeds the usable square footage. The complete offering terms are in an offering plan available from Sponsor, 18th Highline Associates, LLC /c The Related Companies, LP., 60 Columbus Circle, New York, New York 10023. File No. CD18-0278. Sponsor reserves the right to make changes in accordance with the terms of the Offering Plan. Equal Housing Opportunity.