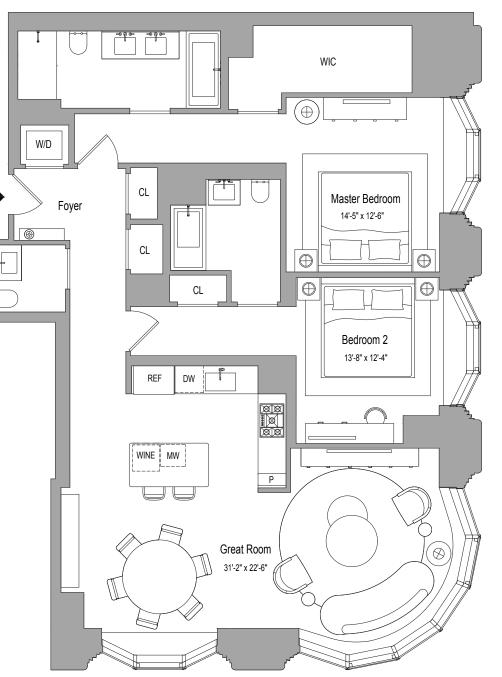

## Residence 16 216 | 416 | 616 | 816

- 2 Bedroom
- 2.5 Bathrooms
- 1,614 Square Feet | 150 Square Meters
- South & East Exposures

515 West 18th Street 212 796 0515 Exclusive Marketing & Sa New York NY 10011 LanternHouse.com Related Sales LLC and C