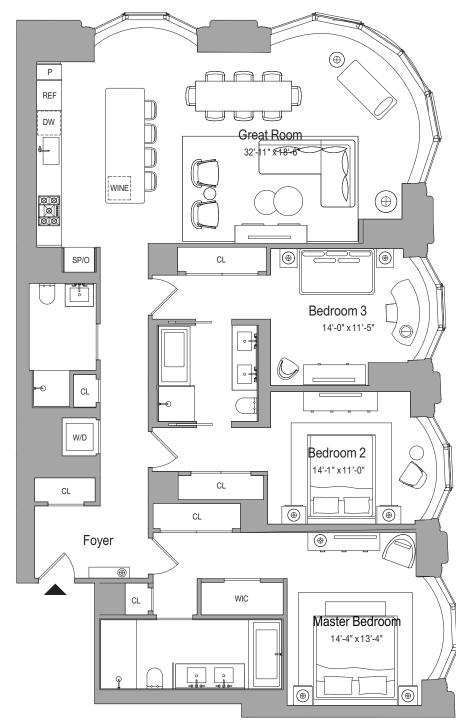

## Residence 02

502 | 702 | 902

- 3 Bedrooms
- 3 Bathrooms
- 1,941 Square Feet | 180 Square Meters
- North and East Exposures

515 West 18th Street New York NY 10011

212 796 0515 LanternHouse.com Exclusive Marketing & Sales Agents: Related Sales LLC and Corcoran Sunshine Marketing Group All dimensions are approximate and subject to normal construction variances and tolerances. Plans and dimensions may contain minor variations from floor to floor. The square footage on this floor plan exceeds the usable square footage. The complete offering terms are in an offering plan available from Sponsor, 18th Highline Associates, LLC c/o The Related Companies, L.P., 60 Columbus Circle, New York, New York 10023. File No. CD18-0278. Sponsor reserves the right to make changes in accordance with the terms of the Offering Plan. Equal Housing Opportunity.