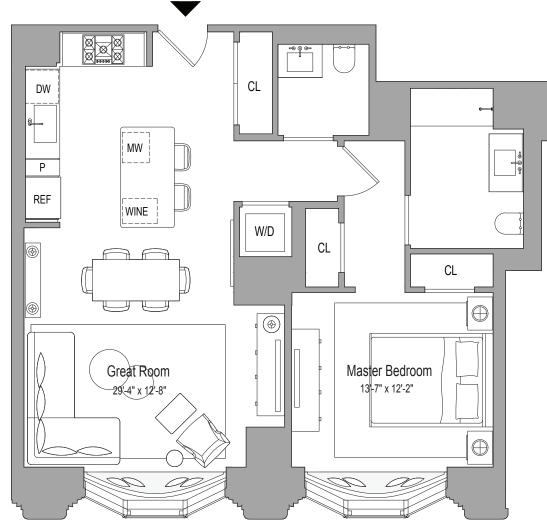

## Residence 08 208 | 408 | 608

- 1 Bedroom
- 1.5 Bathrooms
- 868 Square Feet | 81 Square Meters
- South Exposure

 515 West 18th Street
 212 796 0515
 Exclusive Marketing & Sales Agents:

 New York NY 10011
 LanternHouse.com
 Related Sales LLC and Corcoran Sunshine Marketing Group