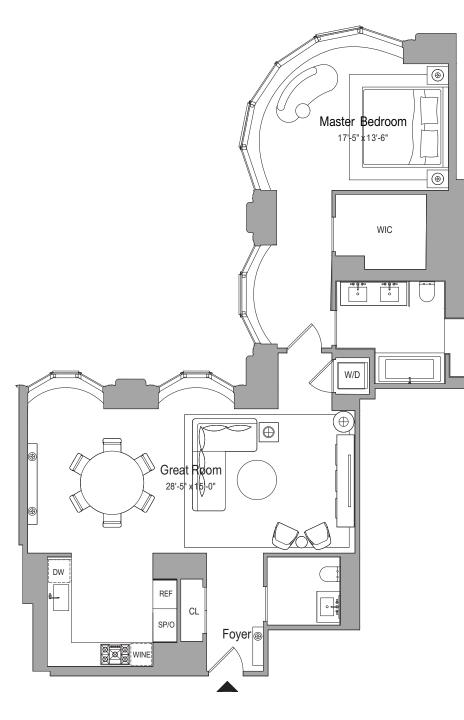

## Residence 05 1205 | 1505

- 1 Bedroom
- 1.5 Bathrooms
- 1,254 Square Feet | 117 Square Meters
- North & West Exposures

Key Plan

515 West 18th Street 212 796 0515 New York NY 10011 LanternHouse.com

Exclusive Marketing & Sales Agents: n Related Sales LLC and Corcoran Sunshine Marketing Group All dimensions are approximate and subject to normal construction variances and tolerances. Plans and dimensions may contain minor variations from floor to floor. The square footage on this floor plan exceeds the usable square footage. The complete offering terms are in an offering plan available from Sponsor, 18th Highline Associates, LLC c/o The Related Companies, L.P., 60 Columbus Circle, New York, New York 10023. File No. CD18-0278. Sponsor reserves the right to make changes in accordance with the terms of the Offering Plan. Equal Housing Opportunity.