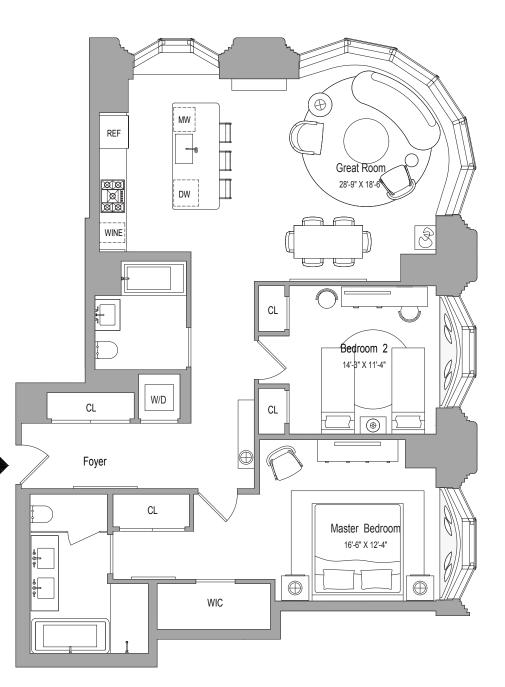

## Residence 20 220

- 2 Bedroom
- 2 Bathrooms
- 1,422 Square Feet | 132 Square Meters
- North & East Exposures

515 West 18th Street 212 796 0515 New York NY 10011 LanternHouse.com

Exclusive Marketing & Sales Agents: n Related Sales LLC and Corcoran Sunshine Marketing Group All dimensions are approximate and subject to normal construction variances and tolerances. Plans and dimensions may contain minor variations from floor to floor. The square footage on this floor plan exceeds the usable square footage. The complete offering terms are in an offering plan available from Sponsor, 18th Highline Associates, LLC c/o The Related Companies, L.P., 60 Columbus Circle, New York, New York 10023. File No. CD18-0278. Sponsor reserves the right to make changes in accordance with the terms of the Offering Plan. Equal Housing Opportunity.