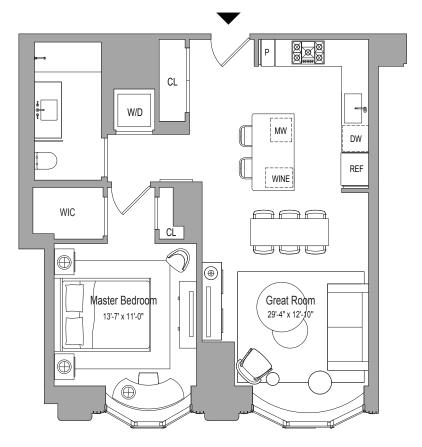

## Residence 09 309 | 509 | 709

- 1 Bedroom ۰
- 1 Bathroom •
- 778 Square Feet | 72 Square Meters •
- South Exposure •

212 796 0515

LanternHouse.com

515 West 18th Street

New York NY 10011

Exclusive Marketing & Sales Agents: