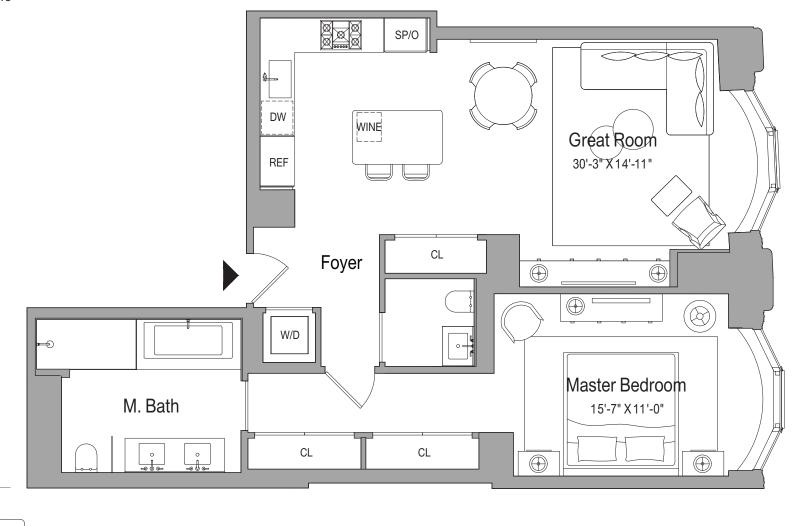

## Residence 04 504 | 704 | 904

- 1 Bedroom
- 1.5 Bathrooms
- 1,015 Square Feet | 94 Square Meters
- East Exposure

W 18th St

Key Plan
W 19th St

212 796 0515 LanternHouse.com Exclusive Marketing & Sales Agents: Related Sales LLC and Corcoran Sunshine Marketing Group All dimensions are approximate and subject to normal construction variances and tolerances. Plans and dimensions may contain minor variations from floor to floor. The square footage on this floor plan exceeds the usable square footage. The complete offering terms are in an offering plan available from Sponsor, 18th Highline Associates, LLC c/o The Related Companies, L.P., 60 Columbus Circle, New York, New York 10023. File No. CD18-0278. Sponsor reserves the right to make changes in accordance with the terms of the Offering Plan. Equal Housing Opportunity.