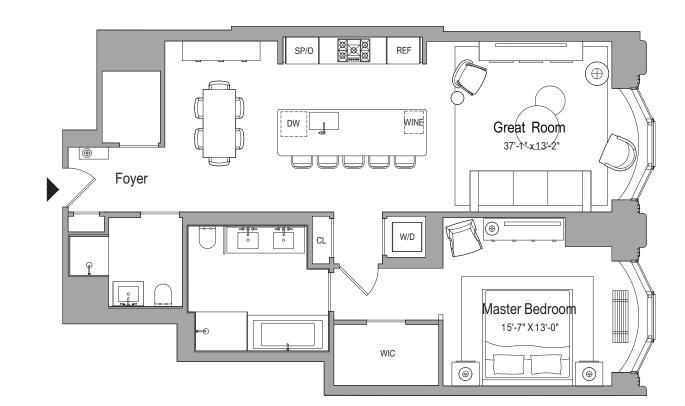

## Residence 05 505 | 705 | 905

- 1 Bedroom
- 2 Bathrooms
- 1,135 Square Feet | 105 Square Meters
- East Exposure

 515 West 18th Street
 212 796 0515
 Exclusive Marketing & Sales Agents:

 New York NY 10011
 LanternHouse.com
 Related Sales LLC and Corcoran Sunshine Marketing Group