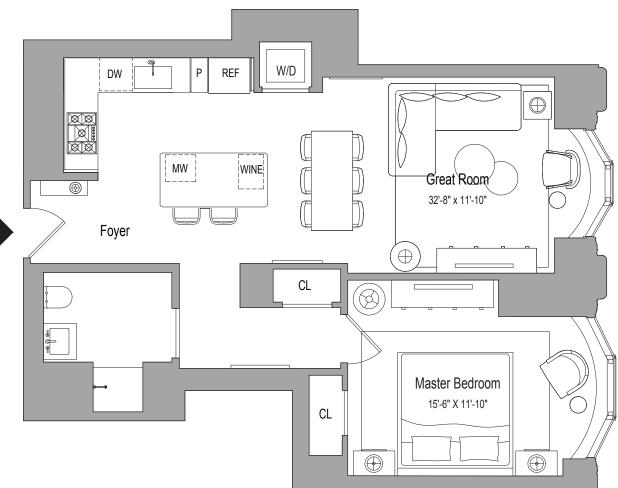

## Residence 318

- 1 Bedroom
- 1 Bathroom
- 845 Square Feet | 78 Square Meters
- East Exposure

Ν

 515 West 18th Street
 212 796 0515
 Exclusive Marketing & Sales Agents:

 New York NY 10011
 LanternHouse.com
 Related Sales LLC and Corcoran Sunshine Marketing Group