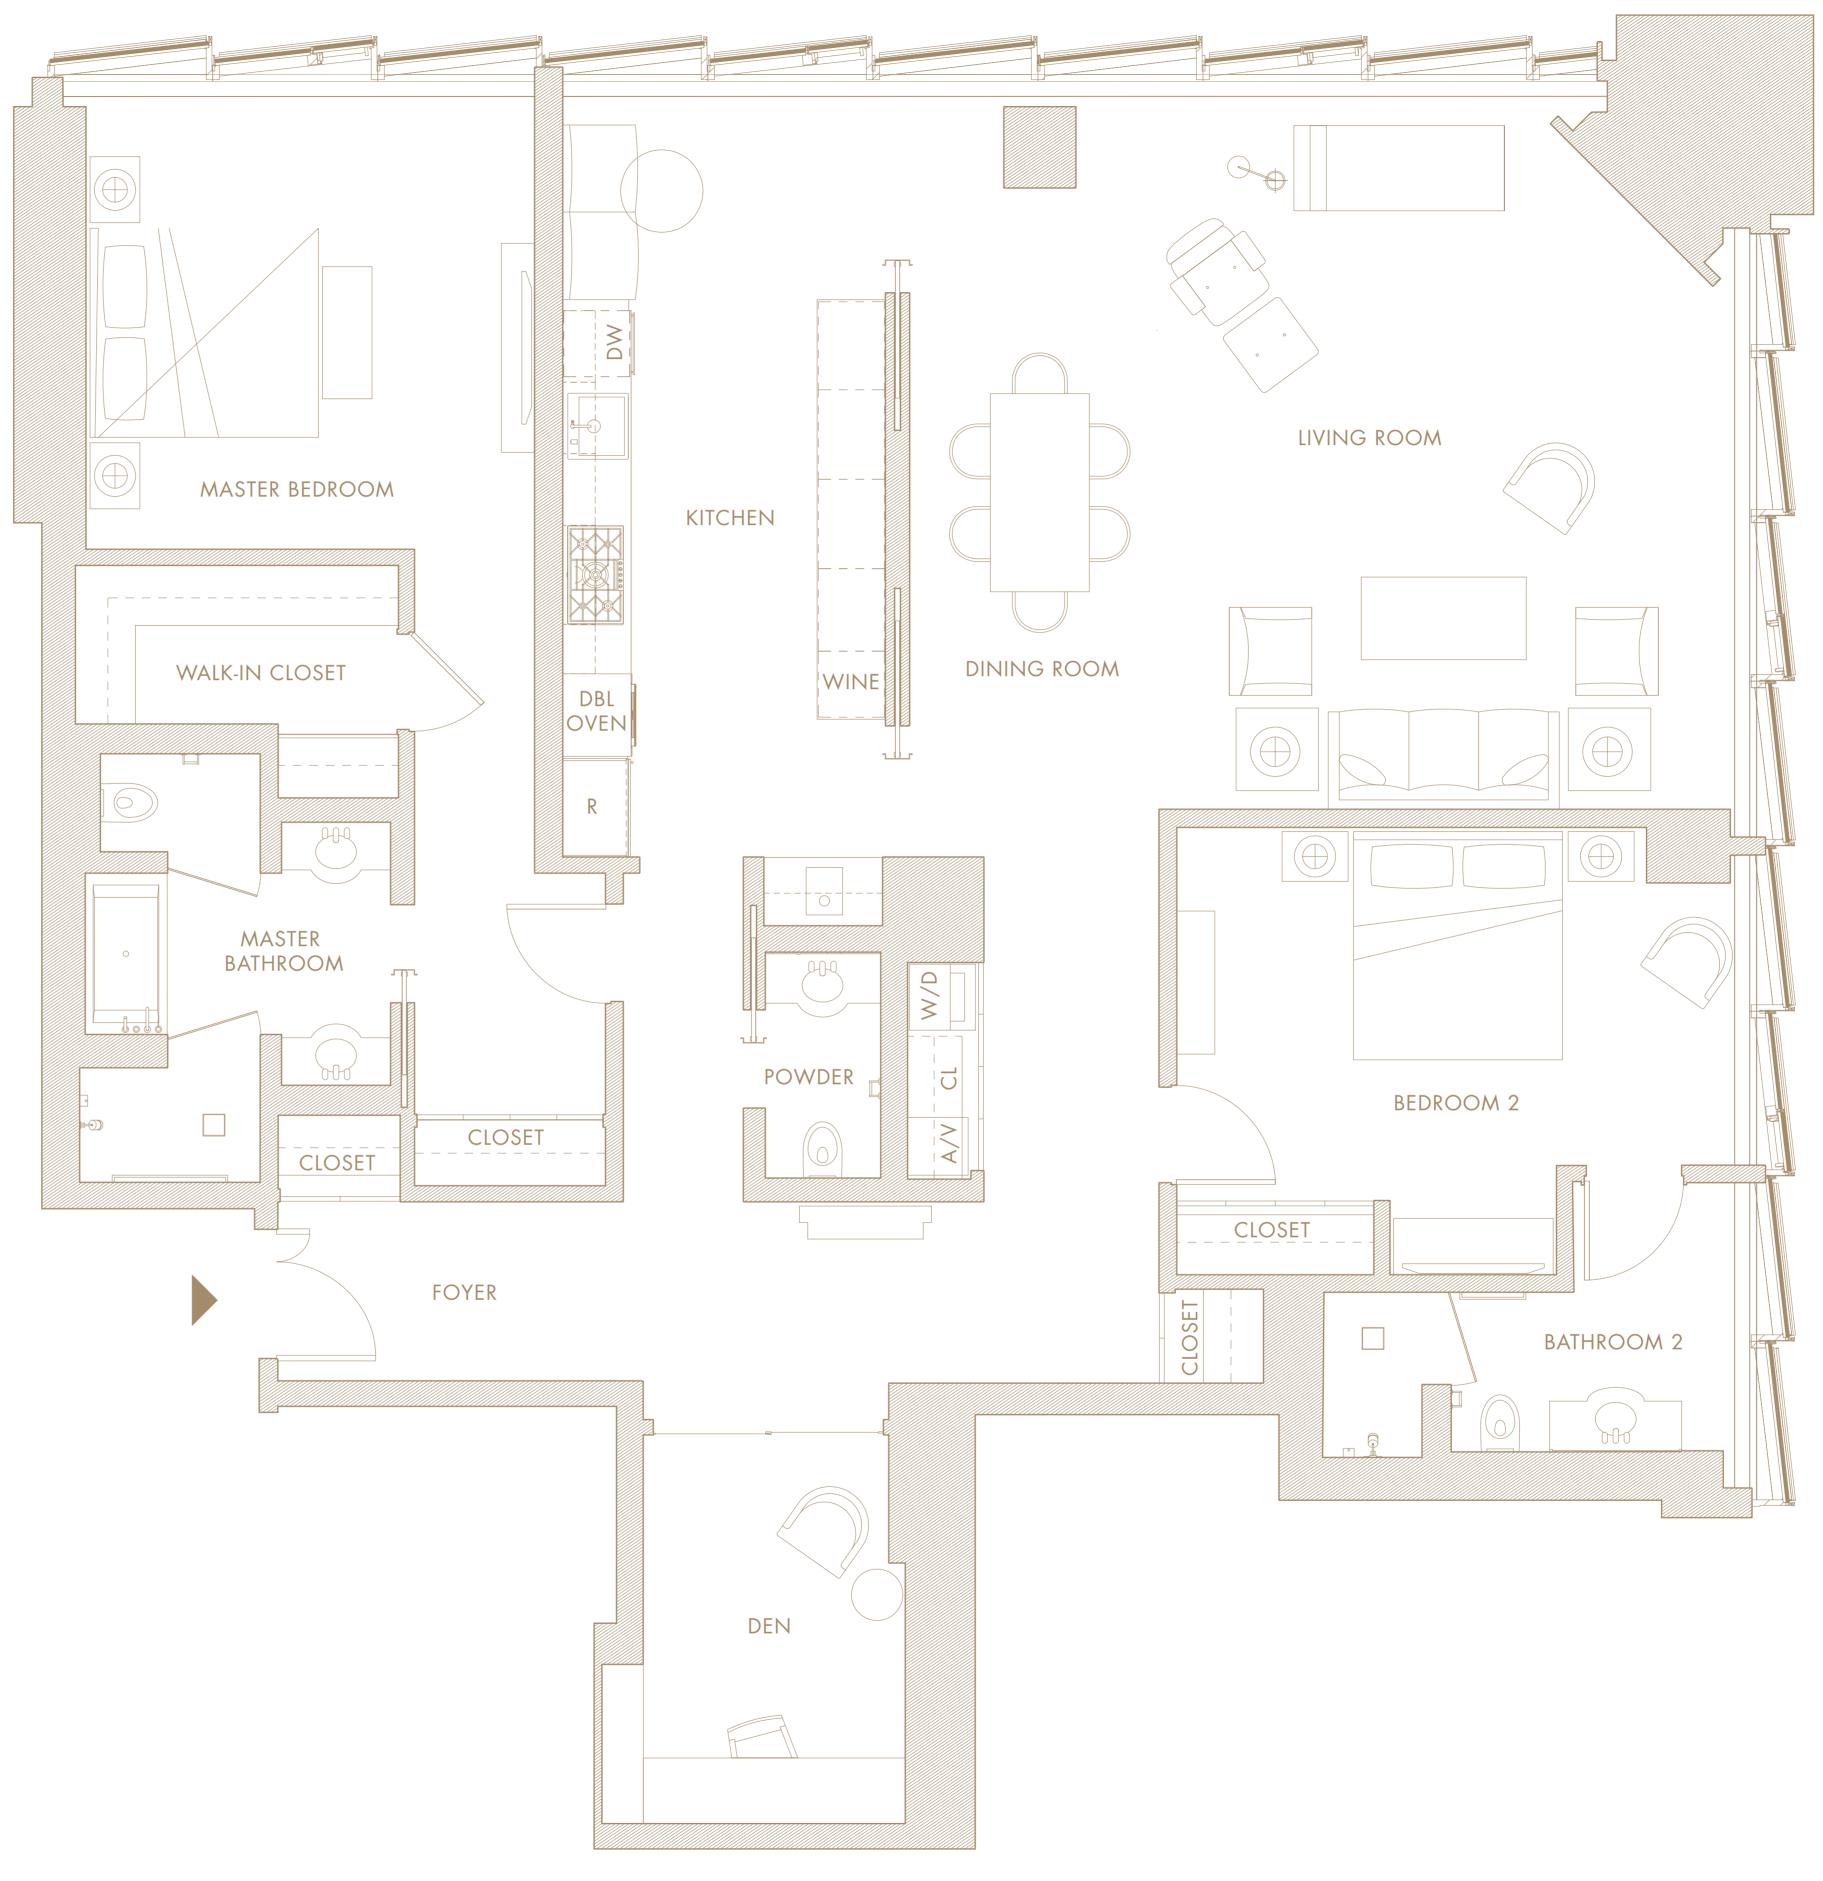

## 2 Bedroom 2.5 Bathroom Den

## 2,226 sq ft

206.8 square meters

- Gracious entry foyer
- Sweeping northeast and southeast floor-to-ceiling views
- 9' ceilings in living room and bedrooms
- Living room with corner entertainment cabinet
- Den with sliding glass doors
- Hideaway kitchen with sliding panels, double oven, refrigerator, dishwasher, wine storage, and breakfast nook
- Master bedroom with northeast views and walk-in closet
- Master bathroom with soaking tub, separate shower, water closet, and dual vanities
- Second bedroom with en-suite bathroom
- Powder room
- Washer/dryer