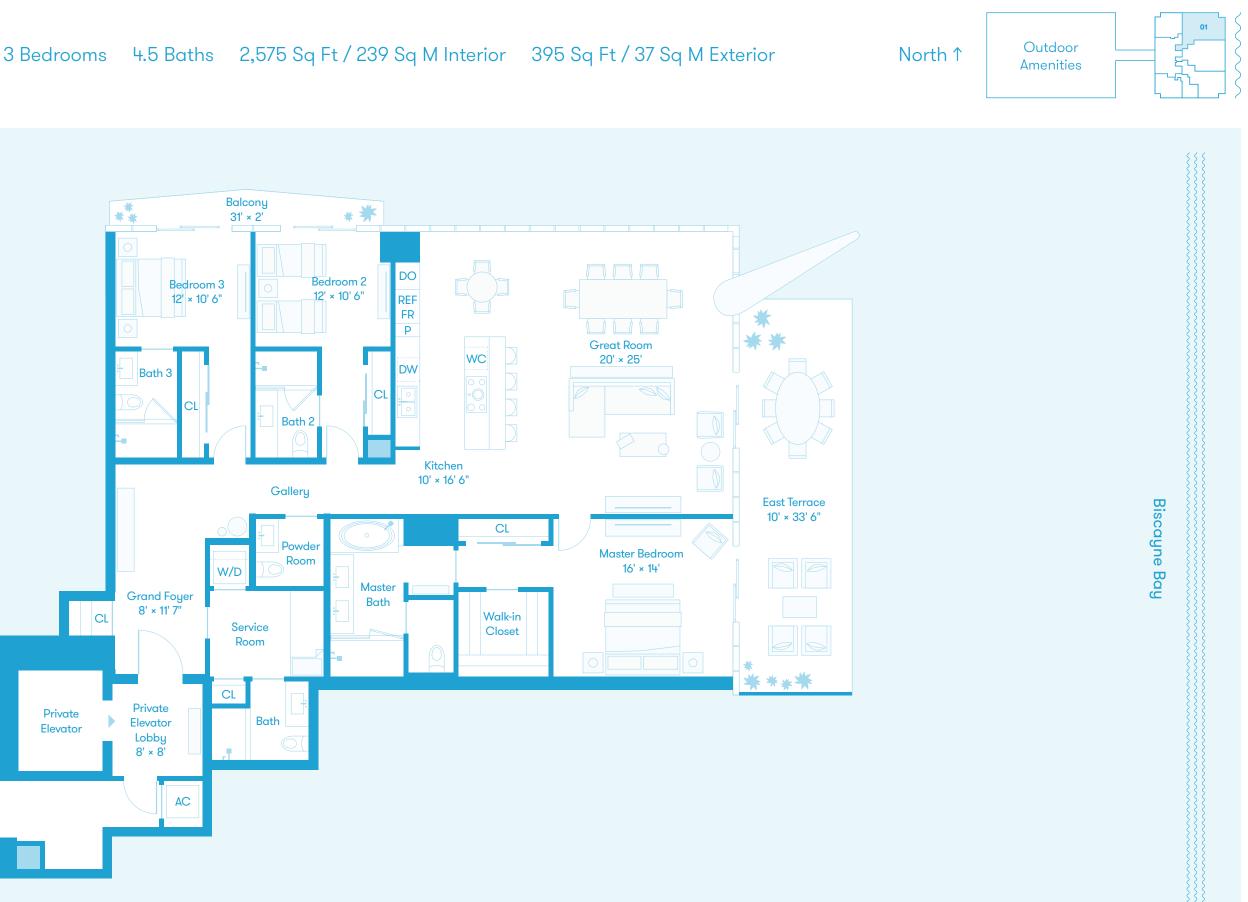

DEVELOPED BY OKOGROUP

EXCLUSIVE MARKETING AND SALES BY

FORTUNE DEVELOPMENT SALES

All depictions of matters of detail shown hereon, including, without limitation, items of finish, furniture and decoration, are conceptual only and are not necessarily included in the Unit. For a correct representation of the items included in the Unit, see the Purchase Agreement. Stated dimensions shown hereon are approximate are measured to the and to the center line of demising walls. This method of measurement varies from, and is larger than, the dimensions that would be determined by using the description and definition of the "Unit" set forth in the Declaration (which generally only includes the interior airspace between the perimeter walls and excludes interior structural compone of rooms set forth on this floor plan are generally taken at the greatest points of each given room (as if the room were a perfect rectangle), without regard for any cutouts. Accordingly, the area of the actual room will typically be smaller than the product obtained by multiplying the stated length times width. All dimensions are approximate and may