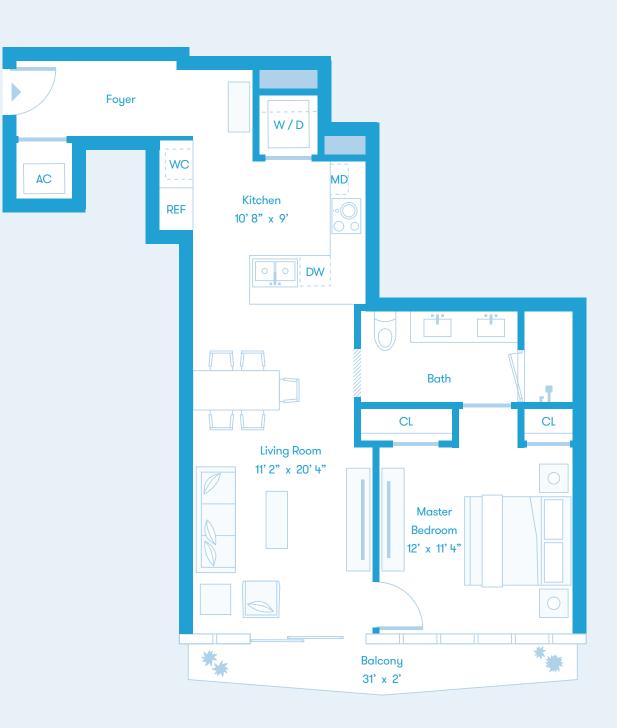

\* Optional swing door to bathroom available.



## DEVELOPED BY OKOGROUP Cain OB GROUP EXCLUSIVE MARKETING AND SALES BY

All depictions of matters of detail shown hereon, including, without limitation, items of finish, furniture and decoration, are conceptual only and are not necessarily included in the Unit. For a correct representation of the items included in the Unit, see the Purchase Agreement. and to the center line of demising walls. This method of measurement varies from, and is larger than, the dimensions that would be determined by using the description and definition of the "Unit" set forth in the Declaration (which generally only includes the interior airspace of rooms set forth on this floor plan are generally taken at the greatest points of each given room (as if the room were a perfect rectangle), without regard for any