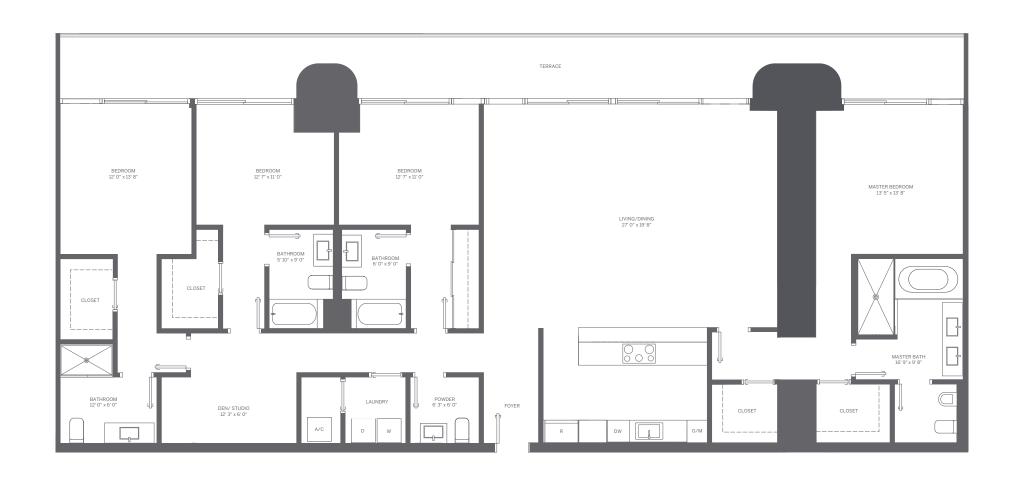

## PENTHOUSE 04 4 BEDROOM + DEN / 4.5 BATHROOM

INTERIOR: 2,592 SF / 241 m<sup>2</sup>

TERRACE: 509 SF / 47 m<sup>2</sup>

TOTAL: 3,101 SF / 288 m<sup>2</sup>

stated dimensions are measured to the exterior walls and the centerline of interior demising walls and in fact vary from the dimensions that would be determined by using the description and definition of the "Unit" set forth in the Declaration (which generally only includes the interior airspace between the perimeter walls and excludes interior structural components). For your reference, the area of the Unit, determined in accordance with those defined unit boundaries, is 2,406 SF. Note that measurements of rooms set forth on this floor plan are generally taken at the greatest points of each given room (as if the room were a perfect rectangle), without regard for any cutouts. Accordingly, the area of the actual room will typically be smaller than the product obtained by multiplying the stated length times width. All dimensions are approximate and may vary with actual construction, and all floor plans and development plans are subject to change.