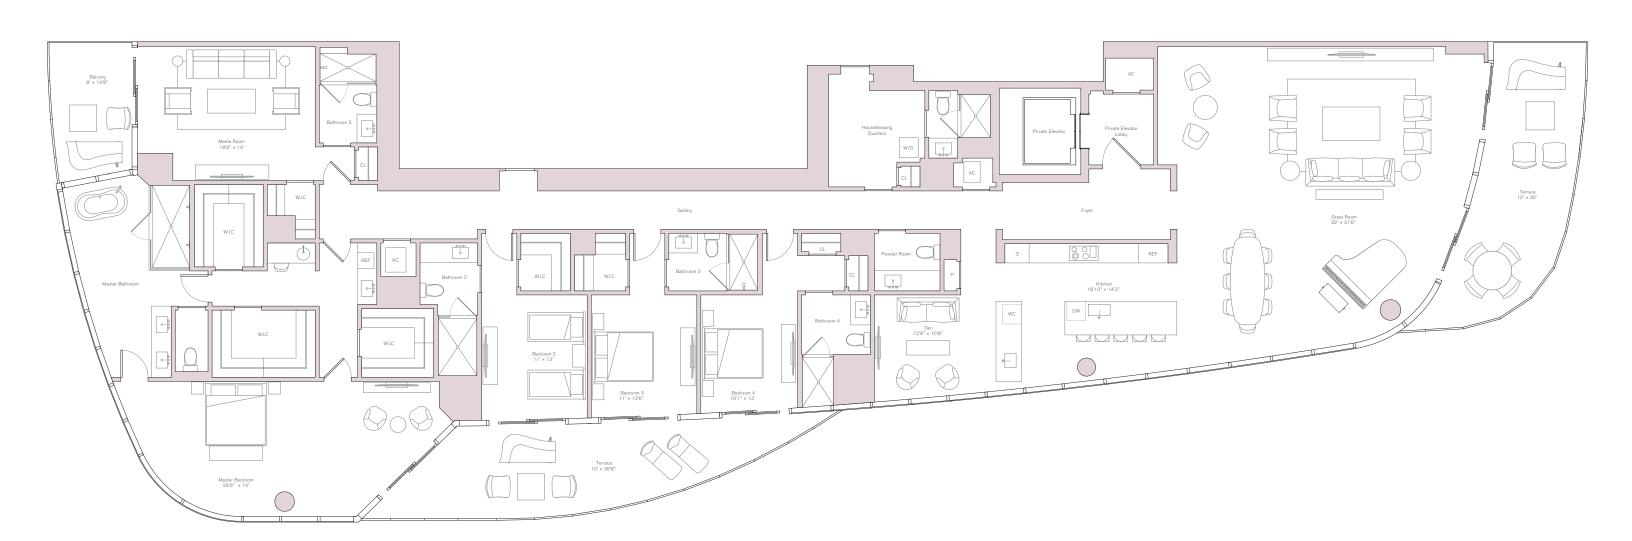

## Una

Upper South East Residence Levels 38-43 Unit 02

INTERIOR 4,735 sq ft/440 sq m

EXTERIOR 796 SQ FT/74 SQ M

тотаl 5,531 sq ft/514 sq м FEATURES 5 Bedrooms 6.5 Bathrooms Den Housekeeping Quarters

ORAL REPRESENTATIONS CANNOT BE RELIED UPON AS CORRECTLY STATING THE REPRESENTATIONS OF THE DEVELOPER. FOR CORRECT REPRESENTATIONS, MAKE REFERENCE TO THIS BROCHURE AND TO THE DOCUMENTS REQUIRED BY SECTION 718.503, FLORIDA STATUTES, TO BE FURNISHED BY A DEVELOPER TO A BUYER OR LESSEE. Ceiling heights are measured from to pot slab to top of slab to top of slab to top of slab. As a result, actual clearance between the top of the finished foor coverings and the underside of the finished ceiling, drop ceiling or soffits will be less. All ceiling heights are approximate and subject to change. All depictions of furniture, appliances, counters, soffits, floor coverings and other matters of detail, including, without limitation, items of finish and decoration, are conceptual only and are ton the exterior walls and the centerline of interior demising walls and in fact vary from the square footage and dimensions that would be determined by using the description and definition of the "Unit" set forth in the Declaration (which generally only includes the interior airspace between the product obtained by materials and is provided to a prospective buyer to compare the Units with units in other condominium projects that utilize the same method. Measurements of rooms set forth on this floor plana are generally taken at the product obtained by multiplying the exclude of the actual construction, and other development. All depictions of appliances, counters, soffits, floor coverings and other matters of detail, including, without limitation, items of finish and decoration, are conceptual only and are conceptual only and are conceptual construction (as if the room were a perfect rectangle), without regard for any cutouts or variations and other development plana are subject to change and will not necessarily included in each ultiply regard for any cutous or variations and other development plana are subject to change and will not necessarily included in each ultiply and are not necessarily included in each ultiply or perfect the fin