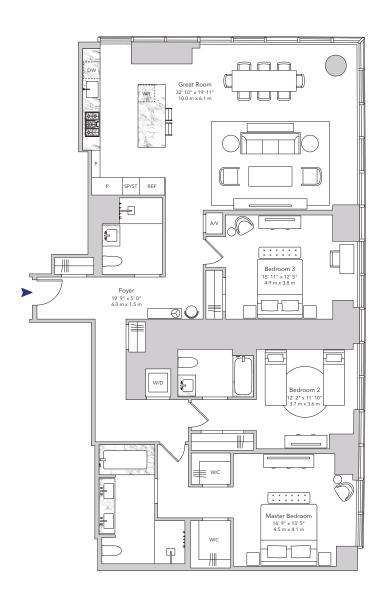

## Plaza Residence 35H

3 BEDROOMS 3 BATHROOMS

2,215 SQUARE FEET 206 SQUARE METERS

## RESIDENCE FEATURES

- North & East Exposures
- Gracious Foyer
- Corner Great Room with Open Kitchen
- Master Bedroom Suite with Two Walk-in Closets
- En-Suite Bathroom in Bedroom 2

**Sales Gallery** +1 212 385 1515