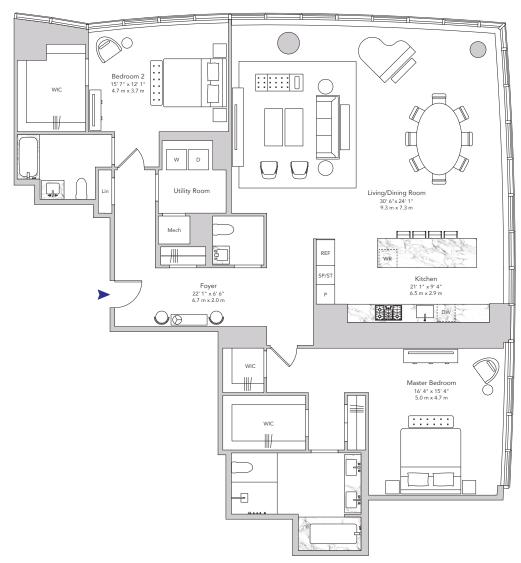

## Loft Residence 63E

2 BEDROOMS 2 BATHROOMS POWDER ROOM

2,517 SQUARE FEET 234 SQUARE METERS

## RESIDENCE FEATURES

- North & East Exposures
- Gracious Foyer
- Corner Great Room with Open Kitchen
- Master Bedroom Suite with Two Walk-in Closets
- En-Suite Bathroom and Walk-in Closet in Bedroom 2
- Utility Room with Side-by-Side Washer-Dryer