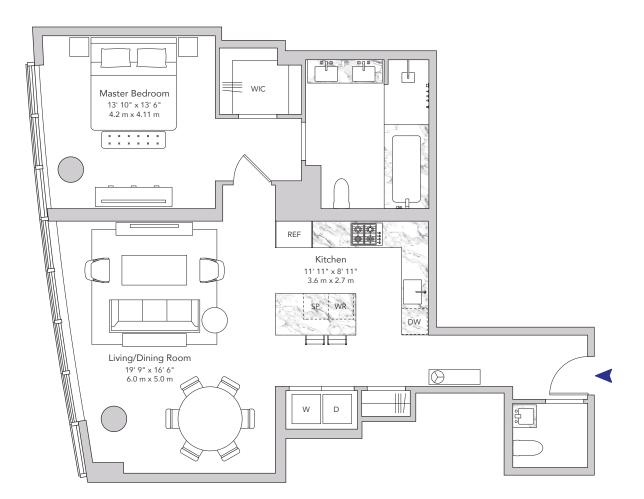

## FIFTEEN HUDSON YARDS

Panorama Residence 71C

> 1 BEDROOM 1 BATHROOM POWDER ROOM

1,164 SQUARE FEET 108 SQUARE METERS

## RESIDENCE FEATURES

- West Exposure
- Gracious Foyer
- Great Room with Open Kitchen
- Master Bedroom Suite with Walk-in Closet
- Side-by-Side Washer-Dryer
- Powder Room

**Sales Gallery** +1 212 385 1515