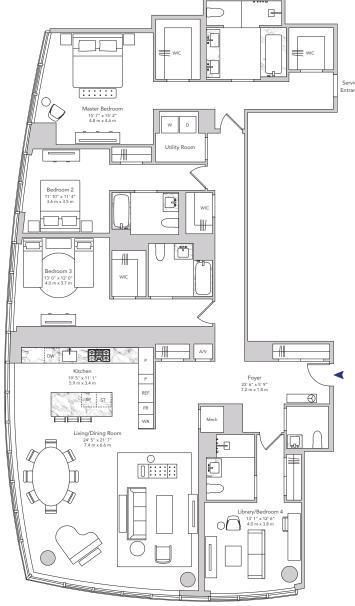

## Panorama Residence 73B

4 BEDROOMS 4 BATHROOMS POWDER ROOM

3,019 SQUARE FEET 280 SQUARE METERS

## RESIDENCE FEATURES

- South & West Exposures
- Gracious Foyer
- Corner Great Room with Open Kitchen
- Master Bedroom Suite with Two Walk-in Closets
- En-Suite Bathrooms in Bedrooms 2, 3 & 4
- Utility Room with Side-by-Side Washer-Dryer
- Powder Room