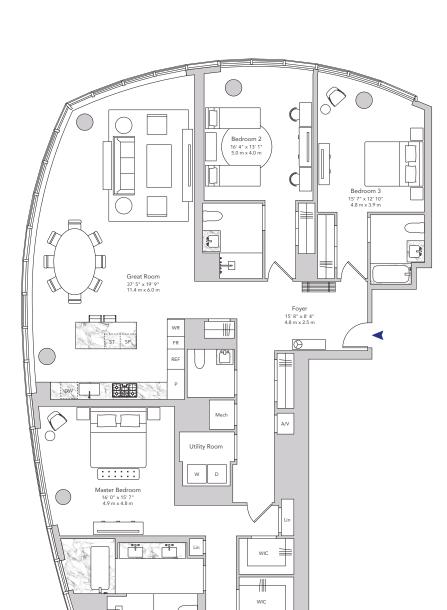

## Penthouse 82C

3 BEDROOMS 3 BATHROOMS POWDER ROOM

2,617 SQUARE FEET 243 SQUARE METERS

## **RESIDENCE FEATURES**

- North and West Exposures
- Gracious Foyer
- Corner Great Room with an Open Kitchen
- Master Suite with Windowed Bathroom and Two Walk-In Closets
- En-Suite Bathrooms in Bedrooms 2 and 3
- Utility Room with Side-by-Side Washer-Dryer
- Powder Room