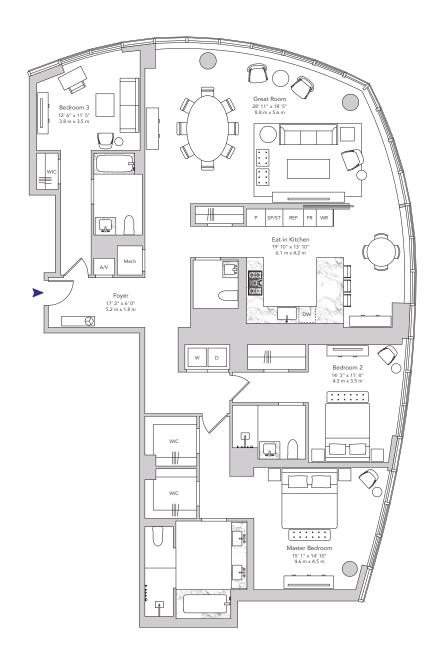

## Penthouse 83D

3 BEDROOMS 3 BATHROOMS POWDER ROOM

2,550 SQUARE FEET 237 SQUARE METERS

## **RESIDENCE FEATURES**

- North & East Exposures
- Gracious Foyer
- Corner Great Room
- Windowed Eat-In Kitchen
- Master Bedroom Suite with Two Walk-In Closets
- En-Suite Bathrooms in Bedrooms 2 and 3
- Side-by-Side Washer-Dryer
- Powder Room