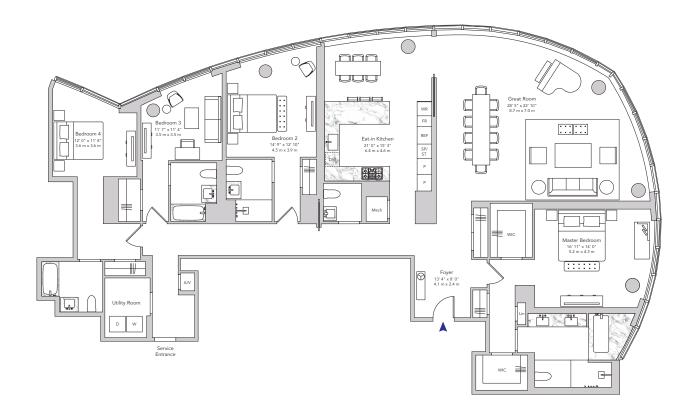

4 BEDROOMS 4 BATHROOMS POWDER ROOM

3,343 SQUARE FEET 311 SQUARE METERS

## **RESIDENCE FEATURES**

- South and East Exposures
- Gracious Foyer
- Over 600 SF Corner Great Room with Floor-to-Ceiling Windows
- Windowed Eat-In Kitchen
- Master Bedroom Suite with Windowed Bathroomand Two Large Walk-In Closets
- En-Suite Bathrooms in Bedrooms 2, 3 and 4
- Utility Room with Side-by-Side Washer-Dryer
- Powder Room
- Service Entrance