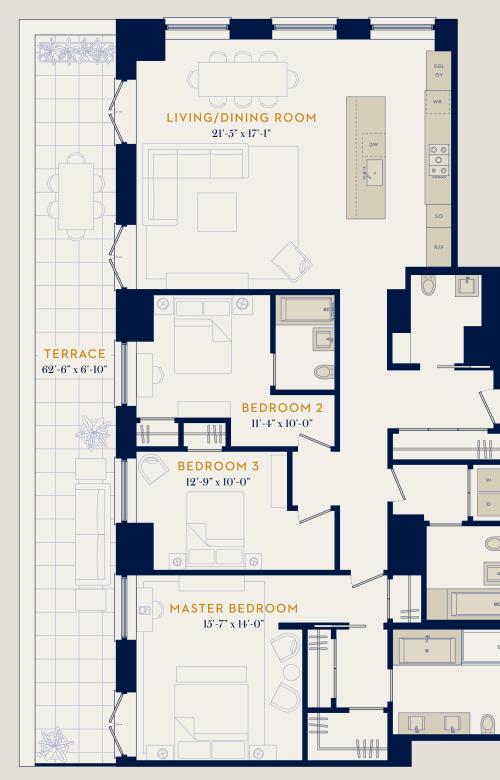

## **RESIDENCE 1606**

Interior: 1,954 Sq. Ft. / 182 Sq. M.

Exterior: 511 Sq. Ft.

3 Bedrooms

3 Bathrooms

Powder Room

88 & 90 Lex Sales Gallery 88 Lexington Avenue (Between 26th and 27th Street) New York, NY 10016