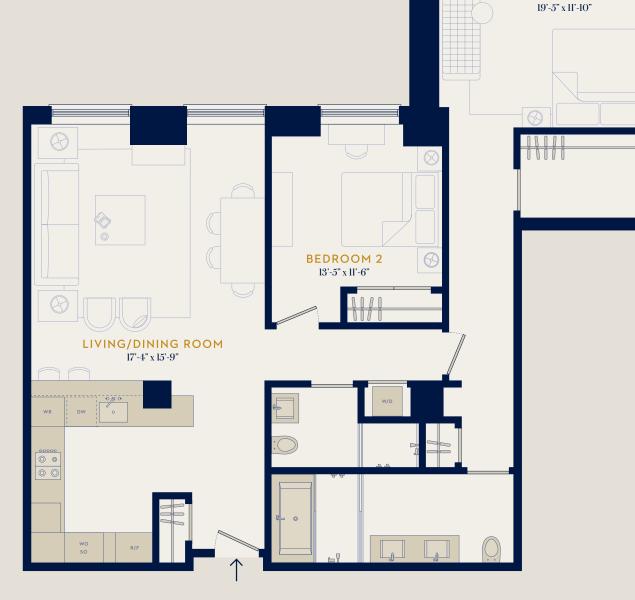

## **RESIDENCE 1602**

Interior: 1,428 Sq. Ft. / 133 Sq. M.

2 Bedrooms

2 Bathrooms

88 & 90 Lex Sales Gallery 88 Lexington Avenue (Between 26th and 27th Street) New York, NY 10016

> 212.685.8890 Info@88and90Lex.com 88and90Lex.com