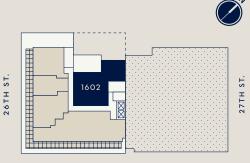

## **RESIDENCE 1602**

Interior: 1,428 Sq. Ft. / 133 Sq. M.

2 Bedrooms

2 Bathrooms

88 & 90 Lex Sales Gallery 88 Lexington Avenue (Between 26th and 27th Street) New York, NY 10016

> 212.685.8890 Info@88and90Lex.com 88and90Lex.com