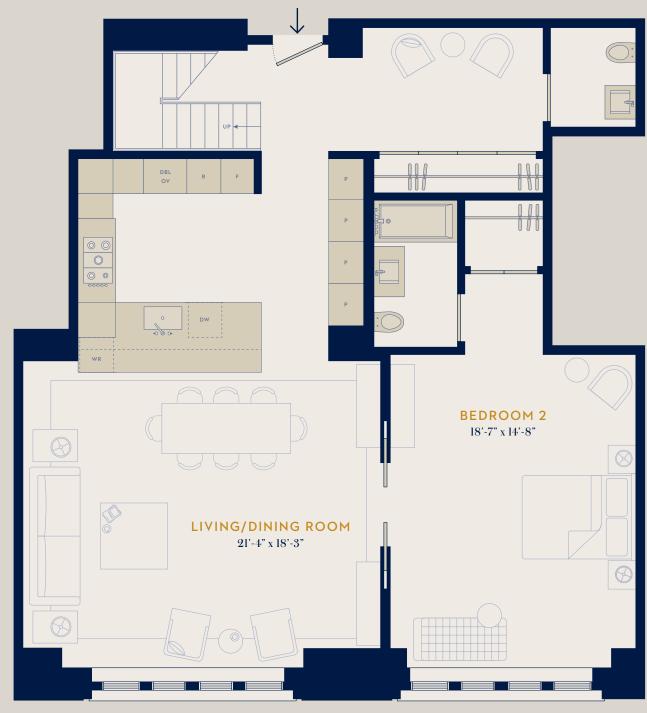

## MAISONETTE 3

Interior: 2,707 Sq. Ft. / 251 Sq. M.

4 Bedrooms

4 Bathrooms

Powder Room

88 & 90 Lex Sales Gallery 88 Lexington Avenue (Between 26th and 27th Street) New York, NY 10016

> 212.685.8890 Info@88and90Lex.com 88and90Lex.com