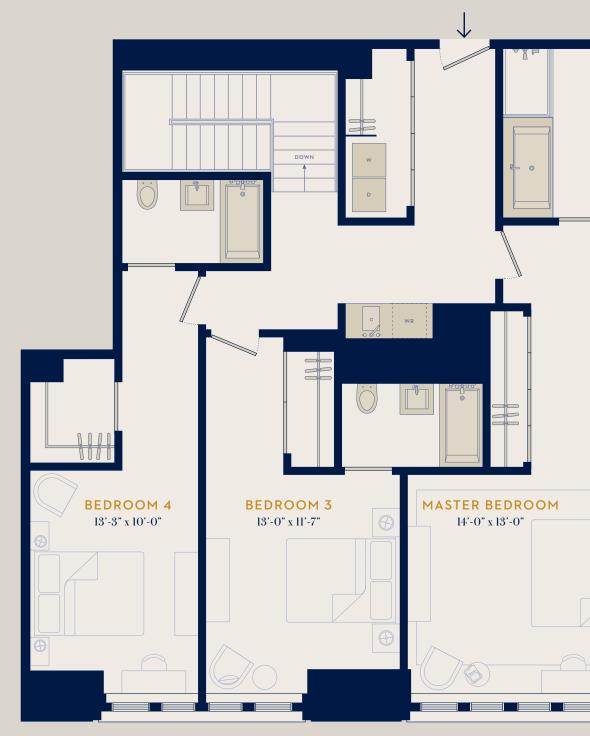

## MAISONETTE 3

Interior: 2,707 Sq. Ft. / 251 Sq. M.

4 Bedrooms

4 Bathrooms

Powder Room

88 & 90 Lex Sales Gallery 88 Lexington Avenue (Between 26th and 27th Street) New York, NY 10016

> 212.685.8890 Info@88and90Lex.com 88and90Lex.com