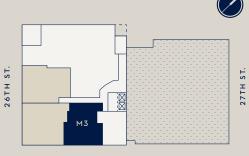

representations and interior decorations, finishes, appliances and furnishings are provided for illustrative purposes only. Sponsor makes no representations or warranties except as may be set forth in the Offering Plan. Sponsor reserves the right to substitute materials, appliances, equipment, fixtures and other construction and design details specified herein with similar materials, appliances, equipment and/or fixtures of substantially equal or better quality. All dimensions are approximate and subject to normal construction variances and tolerances. Square footage exceeds the usable floor area. Sponsor reserves the right to make changes in accordance with the terms of the Offering Plan. Plans and dimensions may contain minor variations from floor to floor. Equal Housing Opportunity.





LEXINGTON AVE.









## **88 LEXINGTON AVENUE**

## MAISONETTE 3

Interior: 2,707 Sq. Ft. / 251 Sq. M.

4 Bedrooms

4 Bathrooms

Powder Room

88 & 90 Lex Sales Gallery 88 Lexington Avenue (Between 26th and 27th Street) New York, NY 10016

> 212.685.8890 Info@88and90Lex.com 88and90Lex.com





The complete offering terms are in an offering plan available from the Sponsor: HFZ 88 Lexington Avenue Owner LLC - File No. CD13-0277 and HFZ 90 Lexington Avenue Owner LLC - File No. CD13-0276, with an address at c/o HFZ Capital Group, 600 Madison Avenue, Fifteenth Floor, New York, NY 10022. The artist representations and interior decorations, finishes, appliances and furnishings are provided for illustrative purposes only. Sponsor makes no representations or warranties except as may be set fort