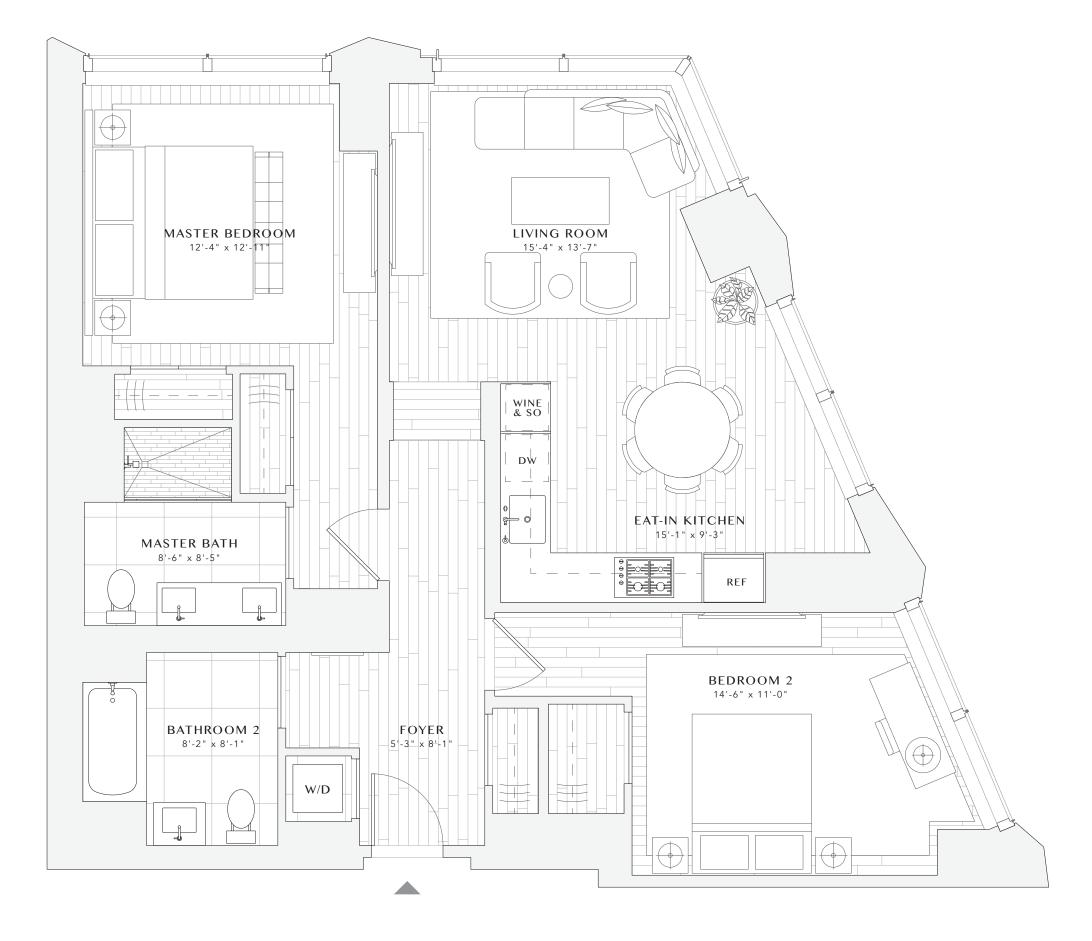

## BROOKLYN POINT

RESIDENCES 15E-26E

2 BEDROOMS 2 BATHROOMS 1,169 SQFT 108.6 SQM

- Gracious entry foyer
- Corner living room
- Expansive eat-in kitchen
- Master bedroom suite with dual closets
- Master bathroom with radiant heat flooring
- Split bedroom layout
- Dual exposures
- Custom Waterworks fittings
- Premium Miele appliance package
- Imported stone and custom finishes
- 5" wide flat-cut stained oak flooring