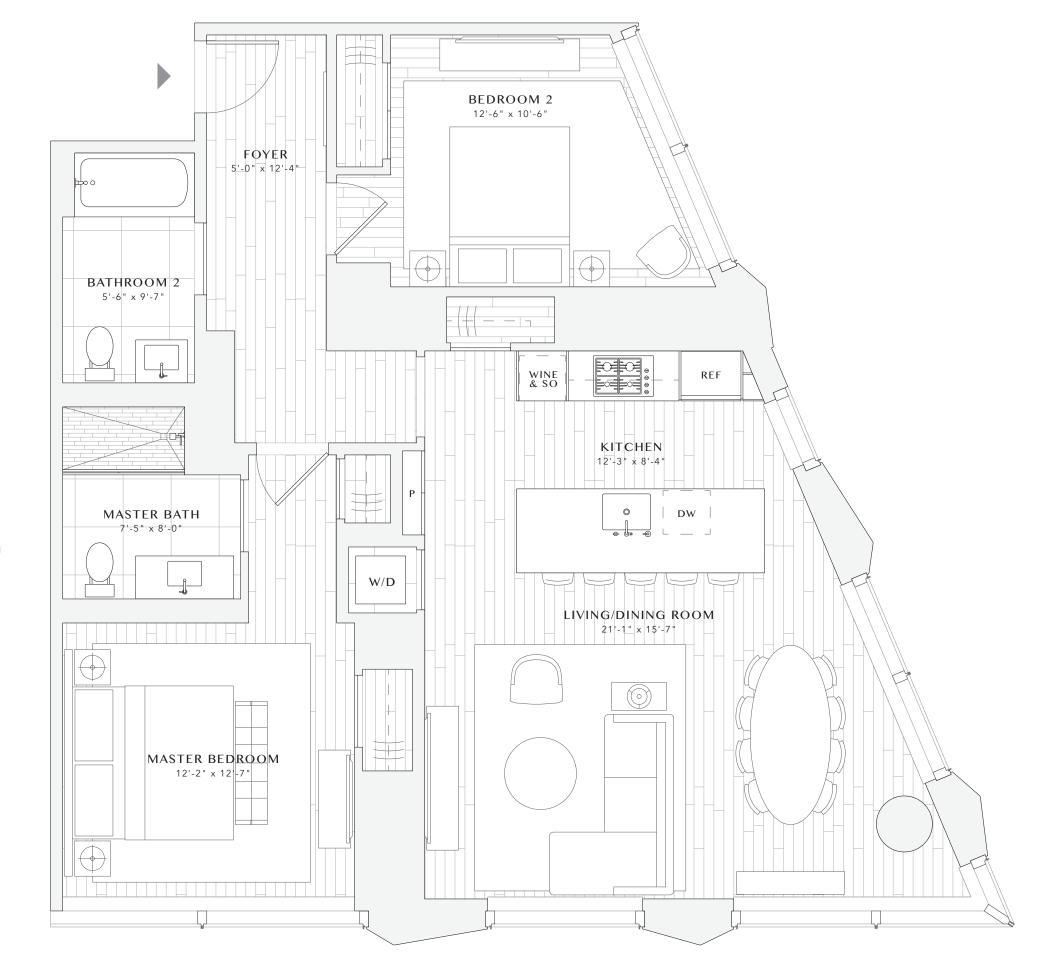

## BROOKLYN POINT

RESIDENCES 15F-38F

2 BEDROOMS 2 BATHROOMS 1,183 SQFT 109.9 SQM

- Gracious entry foyer
- Corner living/dining room
- Windowed gourmet kitchen with large breakfast bar
- Master bedroom suite with dual closets
- Master bathroom with radiant heat flooring
- Split bedroom layout
- Dual exposures
- Custom Waterworks fittings
- Premium Miele appliance package
- Imported stone and custom finishes
- 5" wide flat-cut stained oak flooring