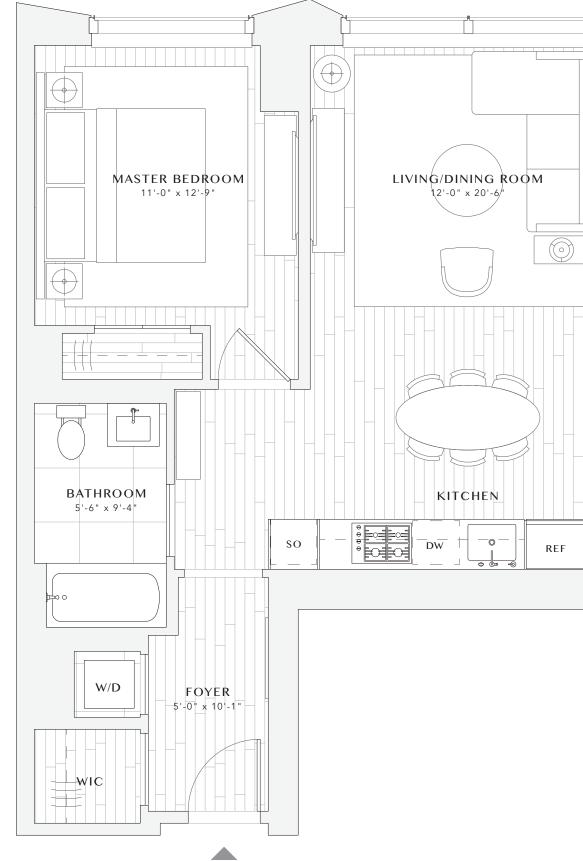

## RESIDENCES 15B-26B

1 BEDROOM **1 BATHROOM** 737 SQFT 68.5 SQM

- Gracious entry foyer
- Walk-in entry closet
- Bathroom with radiant heat flooring
- Custom Waterworks fittings
- Premium Miele appliance package
- Imported stone and custom finishes
- 5" wide flat-cut stained oak flooring