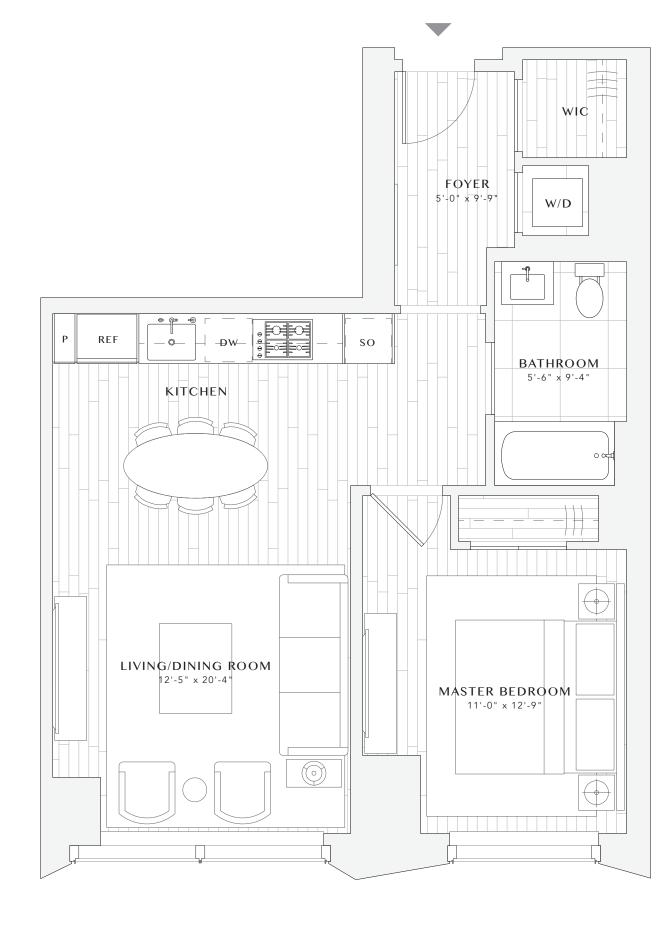

## residences 17H-26H

1 BEDROOM 1 BATHROOM 739 SQFT 68.7 SQM

• Gracious entry foyer

• Walk-in entry closet

- Bathroom with radiant heat flooring
- Custom Waterworks fittings
- Premium Miele appliance package
- Imported stone and custom finishes
- 5" wide flat-cut stained oak flooring