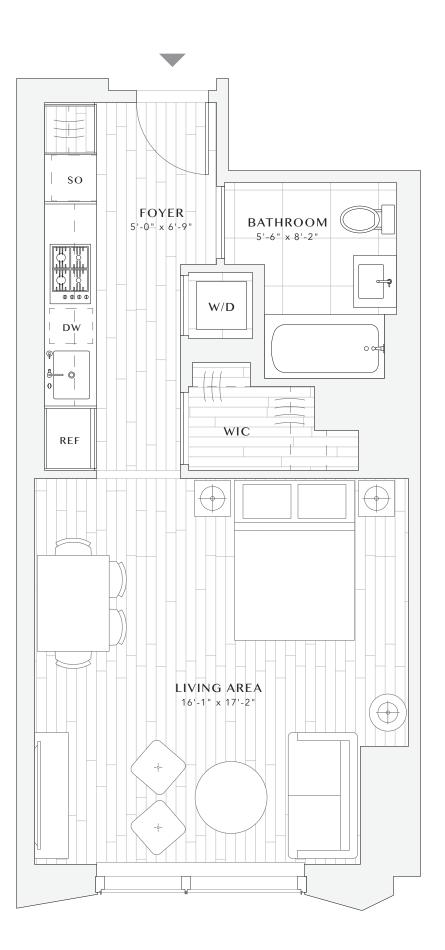

residences 27G-38G

STUDIO 1 BATHROOM 556 SQFT 51.7 SQM

- Bathroom with radiant heat flooring
- Custom Waterworks fittings
- Premium Miele appliance package
- Imported stone and custom finishes
- 5" wide flat-cut stained oak flooring