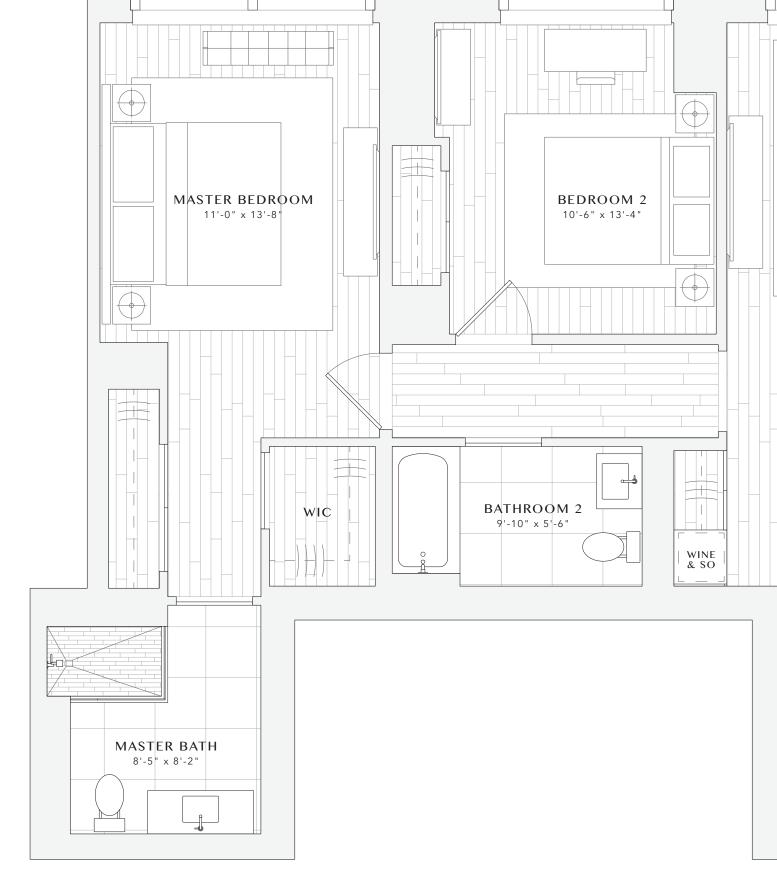

## BROOKLYN POINT

RESIDENCES 41C-52C 2 BEDROOMS

2 BATHROOMS 1,145 SQFT 106.4 SQM

- Gracious entry foyer
- Master bedroom suite with dual closets
- Master bathroom with radiant heat flooring
- Custom Waterworks fittings
- Premium Miele appliance package
- Imported stone and custom finishes
- 5" wide flat-cut stained oak flooring