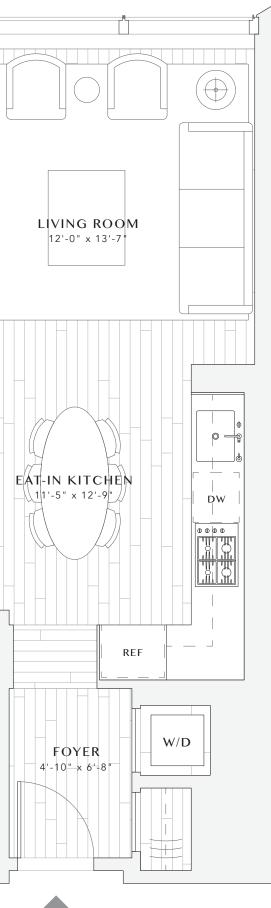

## BROOKLYN POINT

RESIDENCES 41C-52C 2 BEDROOMS

2 BATHROOMS 1,145 SQFT 106.4 SQM

- Gracious entry foyer
- Master bedroom suite with dual closets
- Master bathroom with radiant heat flooring
- Custom Waterworks fittings
- Premium Miele appliance package
- Imported stone and custom finishes
- 5" wide flat-cut stained oak flooring