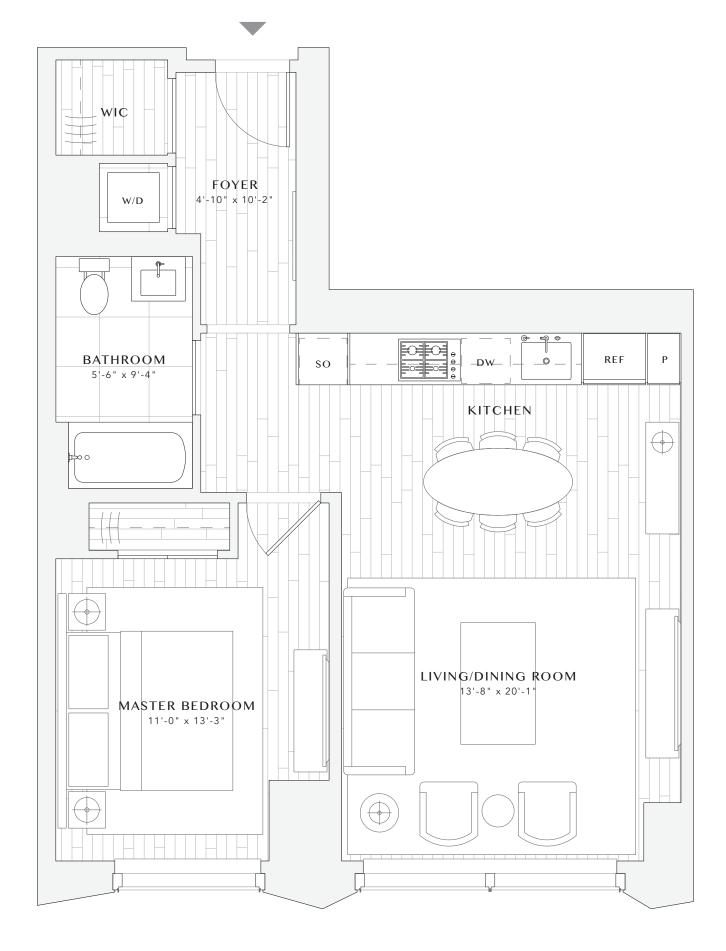

## BROOKLYN POINT

RESIDENCES 41G-52G

1 BEDROOM **1 BATHROOM** 754 SQFT 70.0 SQM

- Gracious entry foyer
- Walk-in entry closet
- Bathroom with radiant heat flooring
- Custom Waterworks fittings
- Premium Miele appliance package
- Imported stone and custom finishes
- 5" wide flat-cut stained oak flooring