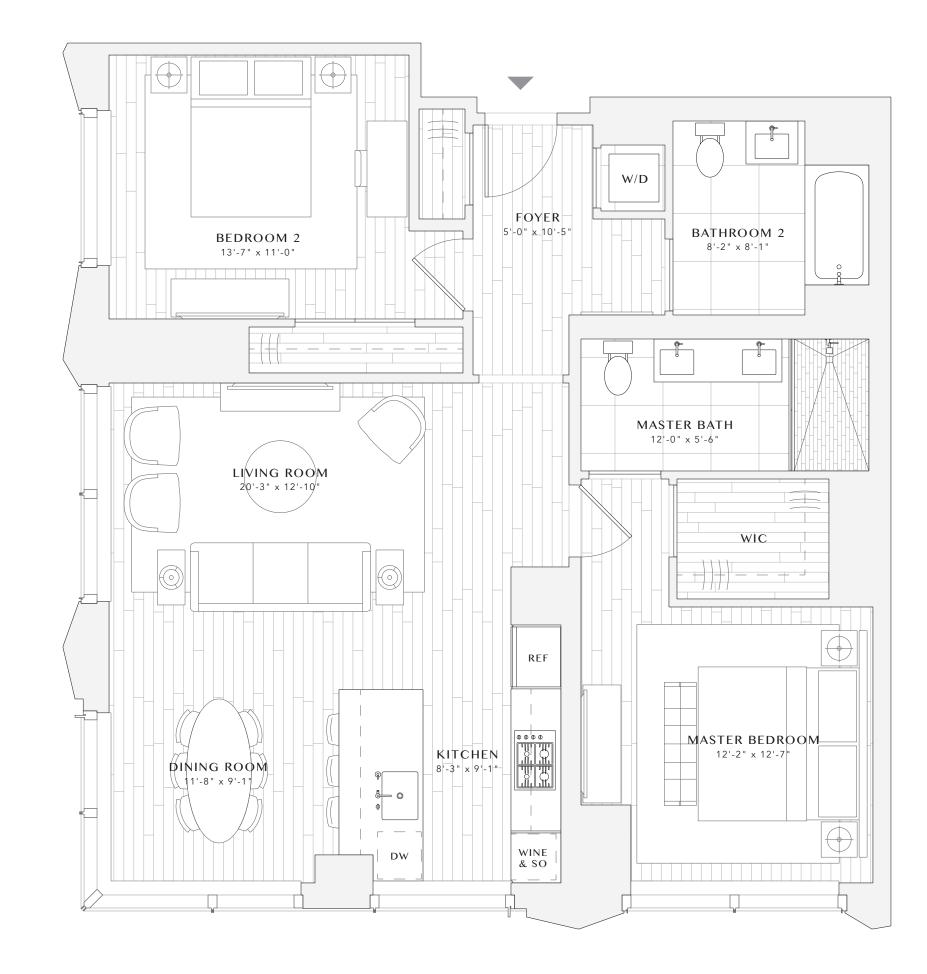

## BROOKLYN POINT

RESIDENCES 53H-61H

2 BEDROOMS 2 BATHROOMS 1,178 SQFT 109.4 SQM

- Gracious entry foyer
- Corner dining room
- Windowed gourmet kitchen with breakfast bar
- Master bedroom suite with walk-in closet
- Master bathroom with radiant heat flooring
- Split bedroom layout
- Dual exposures
- Custom Waterworks fittings
- Premium Miele appliance package
- Imported stone and custom finishes
- 5" wide flat-cut stained oak flooring