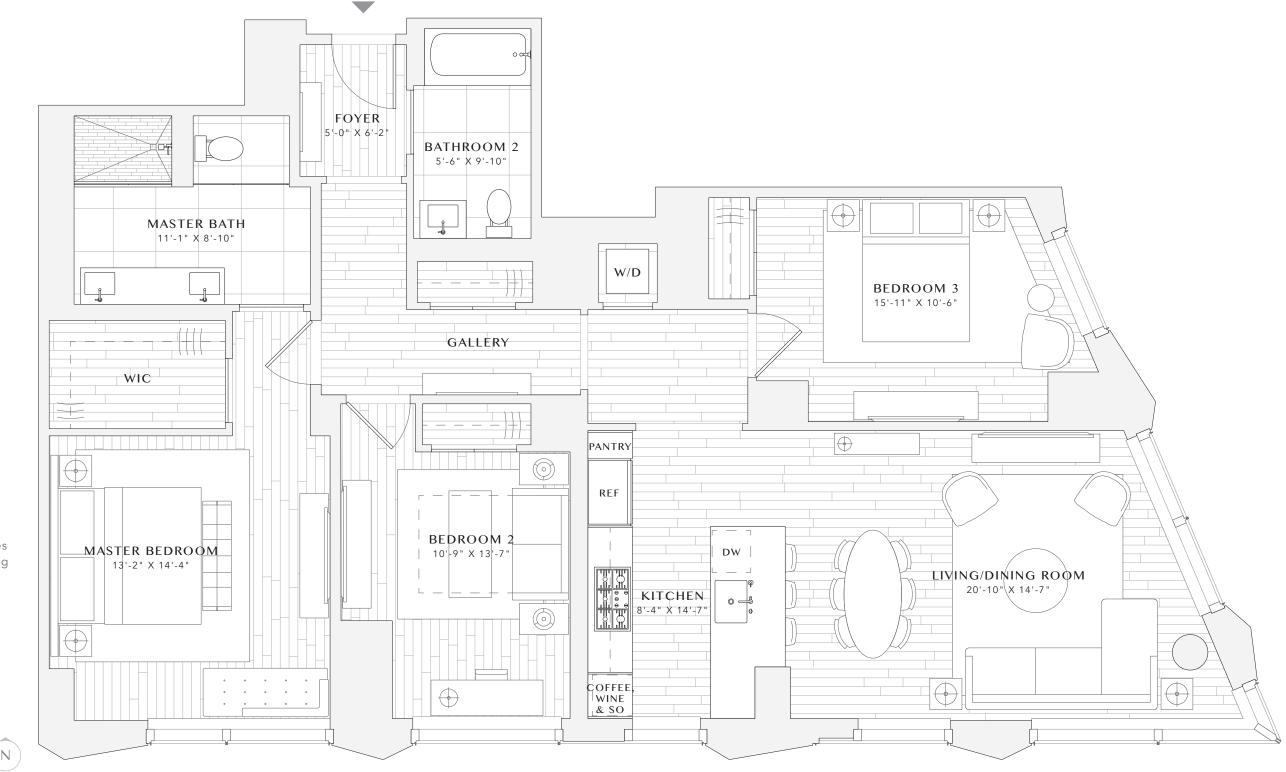

## residences 53E-67E

3 BEDROOMS 2 BATHROOMS 1,498 SQFT 139.2 SQM

- Gracious entry foyer
- Corner living/dining room
- Windowed gourmet kitchen with breakfast bar
- Master bedroom suite with large walk-in closet
- Master bathroom with radiant heat flooring
- Dual exposures
- Custom Waterworks fittings
- Premium Miele appliance package
- Imported stone and custom finishes
- 5" wide flat-cut stained oak flooring