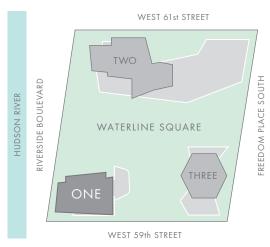

## ONE WATERLINE SQUARE BY RICHARD MEIER

# RESIDENCE F FLOOR 30,32,34

### INTERIOR AREA

1,824 Square Feet 169.4 Square Meters

Three Bedrooms Three Bathrooms

#### SITE PLAN



### FLOORPLATE





#### WATERLINESQUARE.COM

All dimensions are approximate and subject to normal construction variances and tolerances. Plans and dimensions may contain minor variations from floor to floor. The square footage on this floor plan exceeds the usable square footage. The furniture depicted herein is not included in the sale of the Unit. The complete offering terms are in an Offering Plan available from sponsor. FILE NO. CD16-0351. SPONSOR: RCB3 RESIDENTIAL FOR SALE LLC. Sponsor's address: 1345 Avenue of the Americas, New York, NY, 10105. Sponsor reserves the right to make changes in accordance with the terms of the Offering Plan. Equal Housing Opportunity.