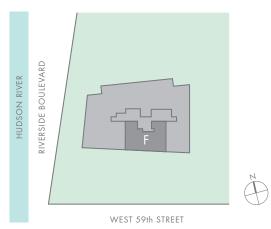

## ONE WATERLINE SQUARE BY RICHARD MEIER

# RESIDENCE F FLOOR 30,32,34

### INTERIOR AREA

1,824 Square Feet 169.4 Square Meters

Three Bedrooms Three Bathrooms

#### SITE PLAN



### FLOORPLATE





#### WATERLINESQUARE.COM

All dimensions are approximate and subject to normal construction variances and tolerances. Plans and dimensions may contain minor variations from floor to floor. The square footage on this floor plan exceeds the usable square footage. The furniture depicted herein is not included in the sale of the Unit. The complete offering terms are in an Offering Plan available from sponsor. FILE NO. CD16-0351. SPONSOR: RCB3 RESIDENTIAL FOR SALE LLC. Sponsor's address: 1345 Avenue of the Americas, New York, NY, 10105. Sponsor reserves the right to make changes in accordance with the terms of the Offering Plan. Equal Housing Opportunity.