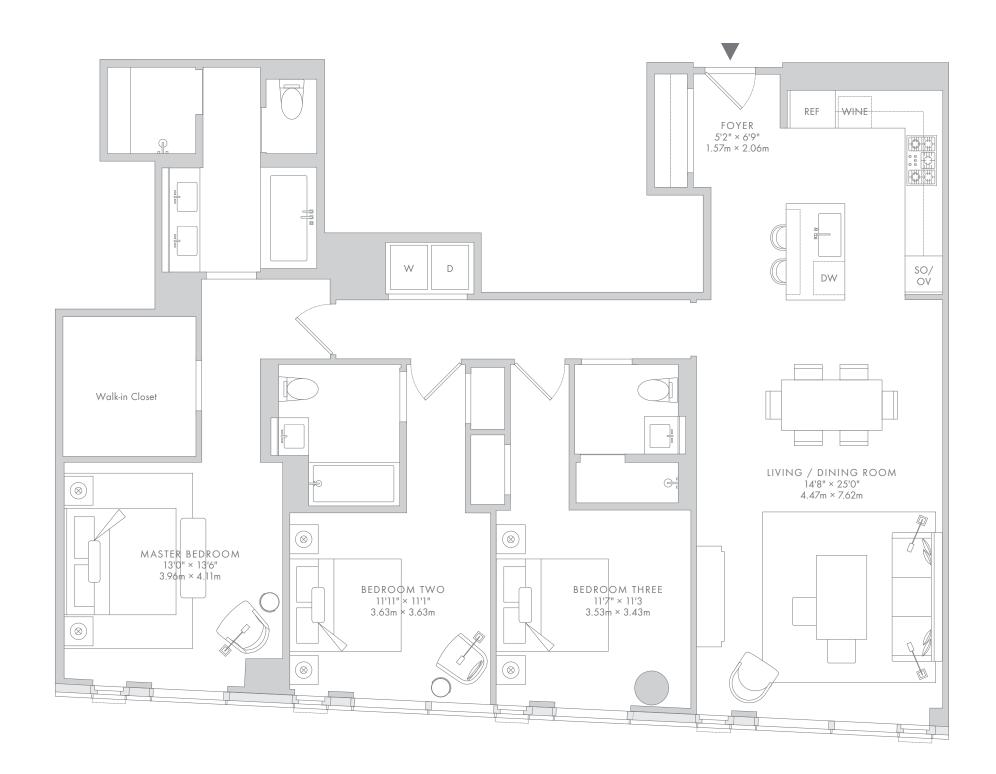

# RESIDENCE F FLOOR 30,32,34

### INTERIOR AREA

1,824 Square Feet 169.4 Square Meters

Three Bedrooms Three Bathrooms