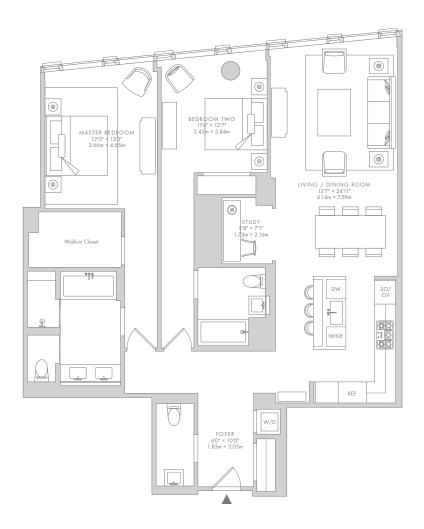

# RESIDENCE C FLOOR 29

1,663 Square Feet 154.4 Square Meters

Two Bedrooms
Two Bathrooms
Powder Room