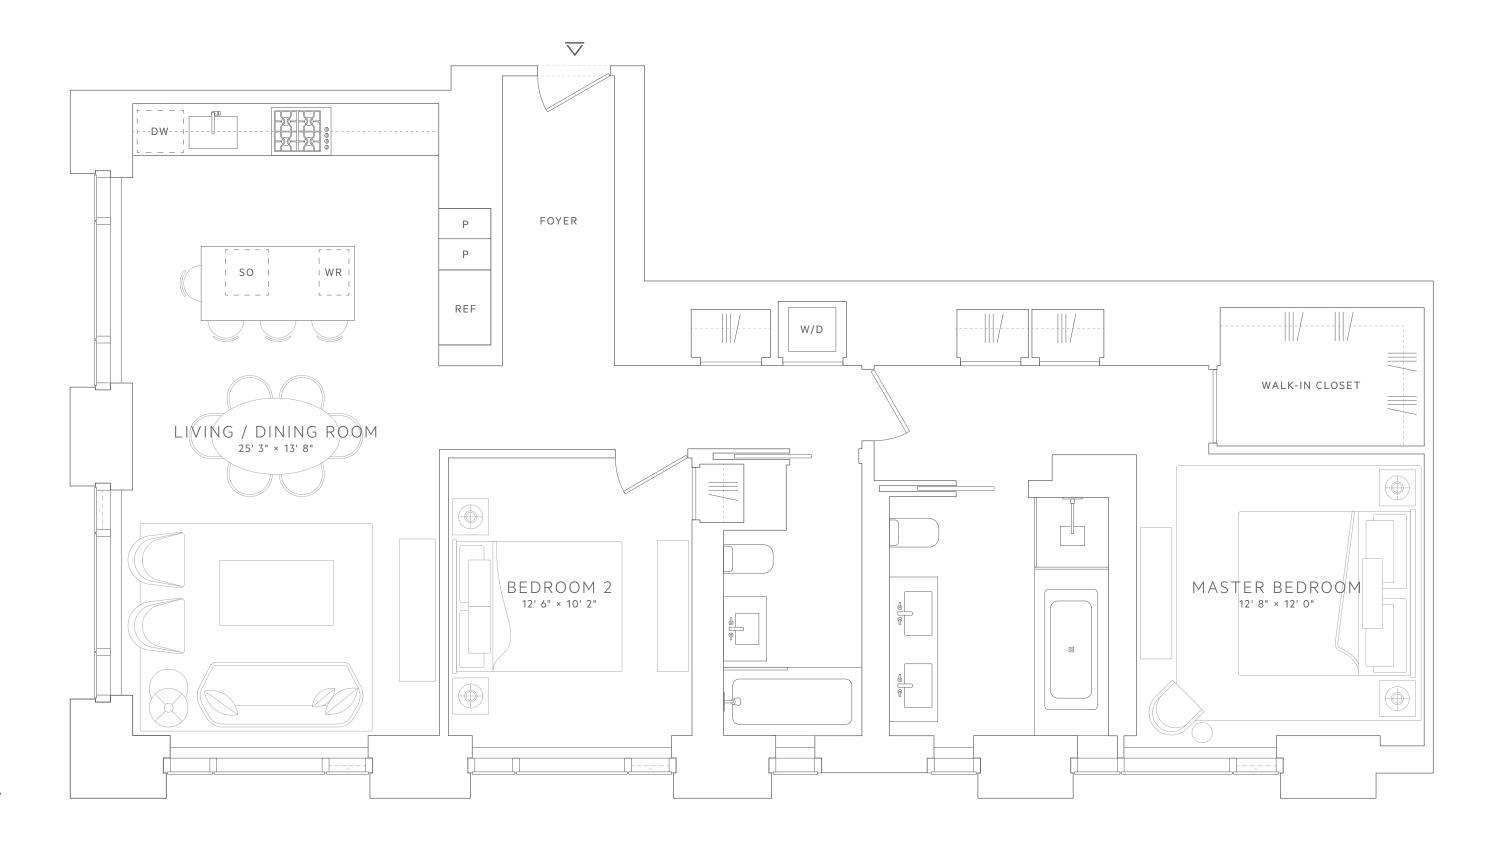

## AREA

1,373 SQ. FT. 127.5 SQ. M.

Double Exposure Residence South, West

2 Bedrooms

2 Bathrooms

**277 FIFTH AVENUE NEW YORK, NY 10016** 277fifth.com

**SALES GALLERY** 212 227 2775

EXCLUSIVE MARKETING AND SALES AGENT