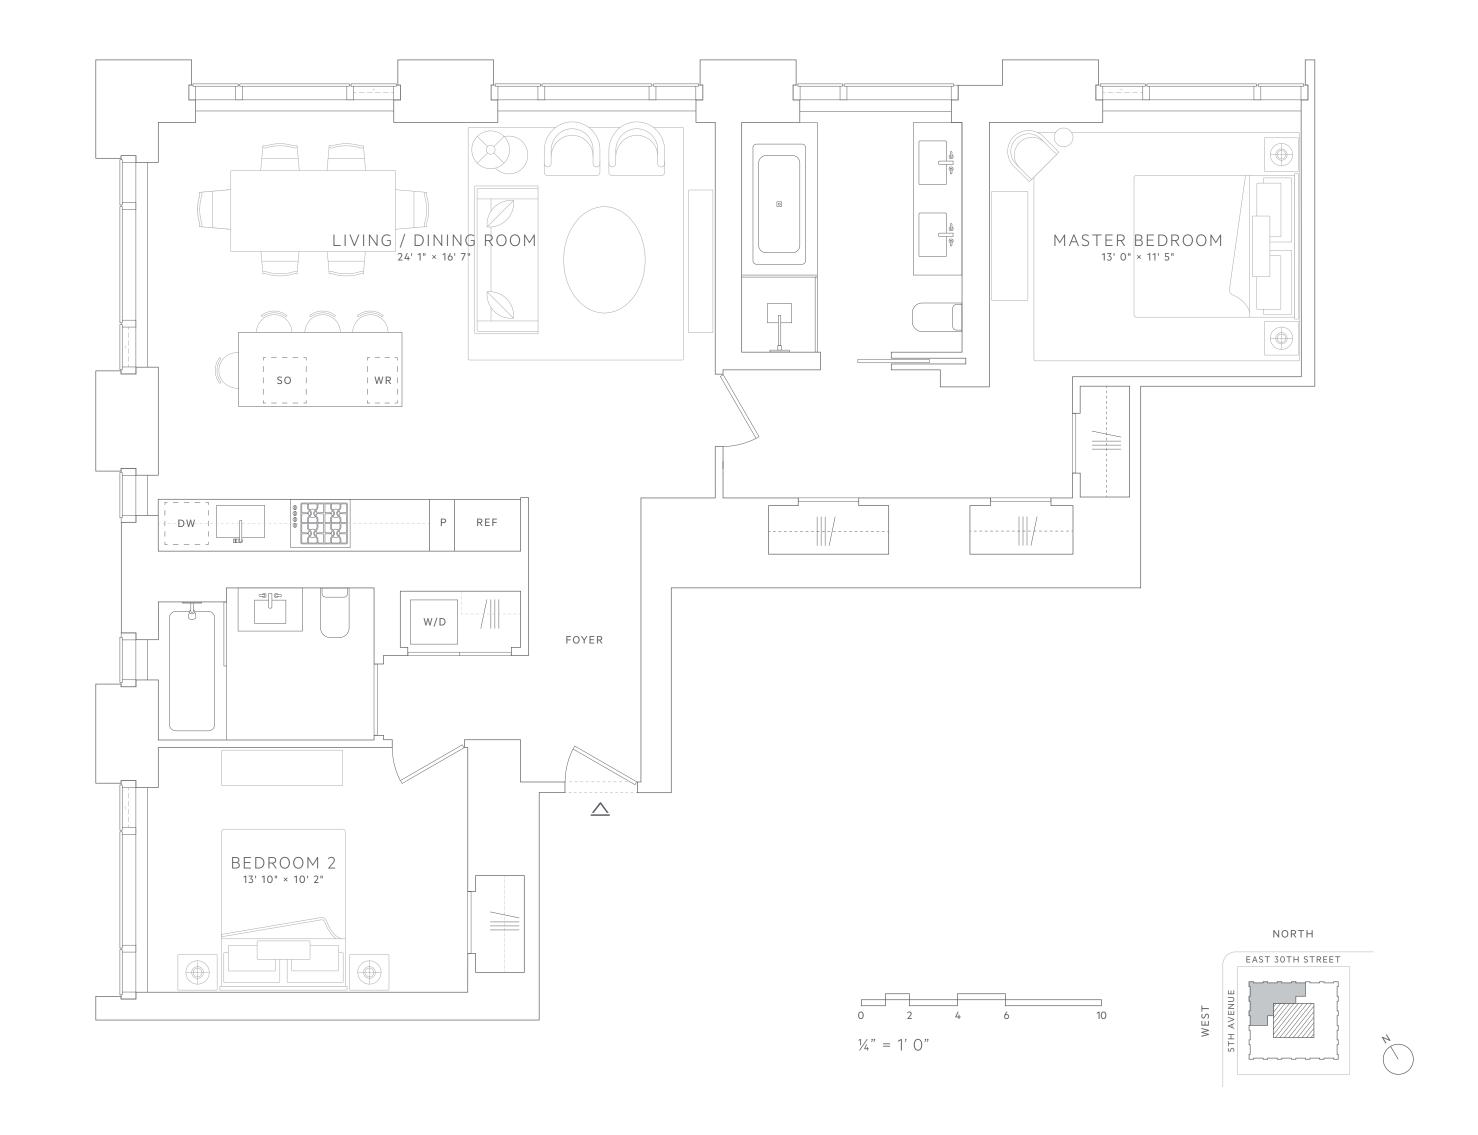

RESIDENCE

## AREA

1,343 SQ. FT. 124.8 SQ. M.

Double Exposure Residence North, West

2 Bedrooms

2 Bathrooms

**277 FIFTH AVENUE NEW YORK, NY 10016** 277 fifth.com

**SALES GALLERY** 212 227 2775

**EXCLUSIVE MARKETING AND SALES AGENT** Corcoran Sunshine Marketing Group

仓

THE COMPLETE OFFERING TERMS ARE IN AN OFFERING PLAN AVAILABLE FROM THE SPONSOR. FILE NO. CD17-0021. ALL DIMENSIONS ARE APPROXIMATE AND SUBJECT TO NORMAL CONSTRUCTION VARIANCES AND TOLERANCES. SOUARE FOOTAGE EXCEEDS THE USABLE FLOOR AREA. SPONSOR RESERVES THE RIGHT TO MAKE CHANGES IN ACCORDANCE WITH THE TERMS OF THE OFFERING PLAN. PLANS AND DIMENSIONS MAY CONTAIN MINOR VARIATIONS FROM FLOOR TO FLOOR. EQUAL HOUSING OPPORTUNITY.