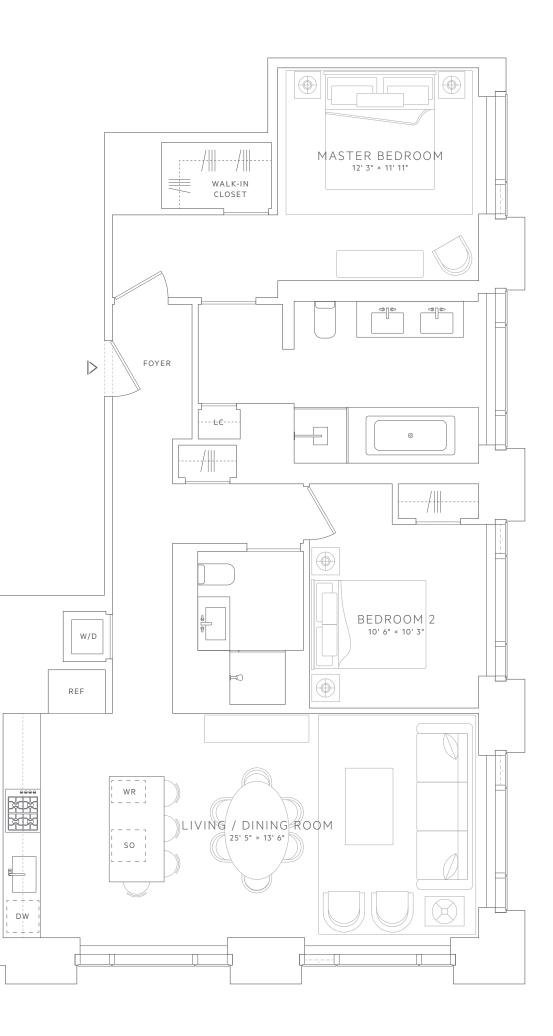

RESIDENCE

## 33B

## AREA

1,279 SQ. FT. 118.8 SQ. M.

Double Exposure Residence South, East

2 Bedrooms

2 Bathrooms

**277 FIFTH AVENUE NEW YORK, NY 10016** 277fifth.com

**SALES GALLERY** 212 227 2775