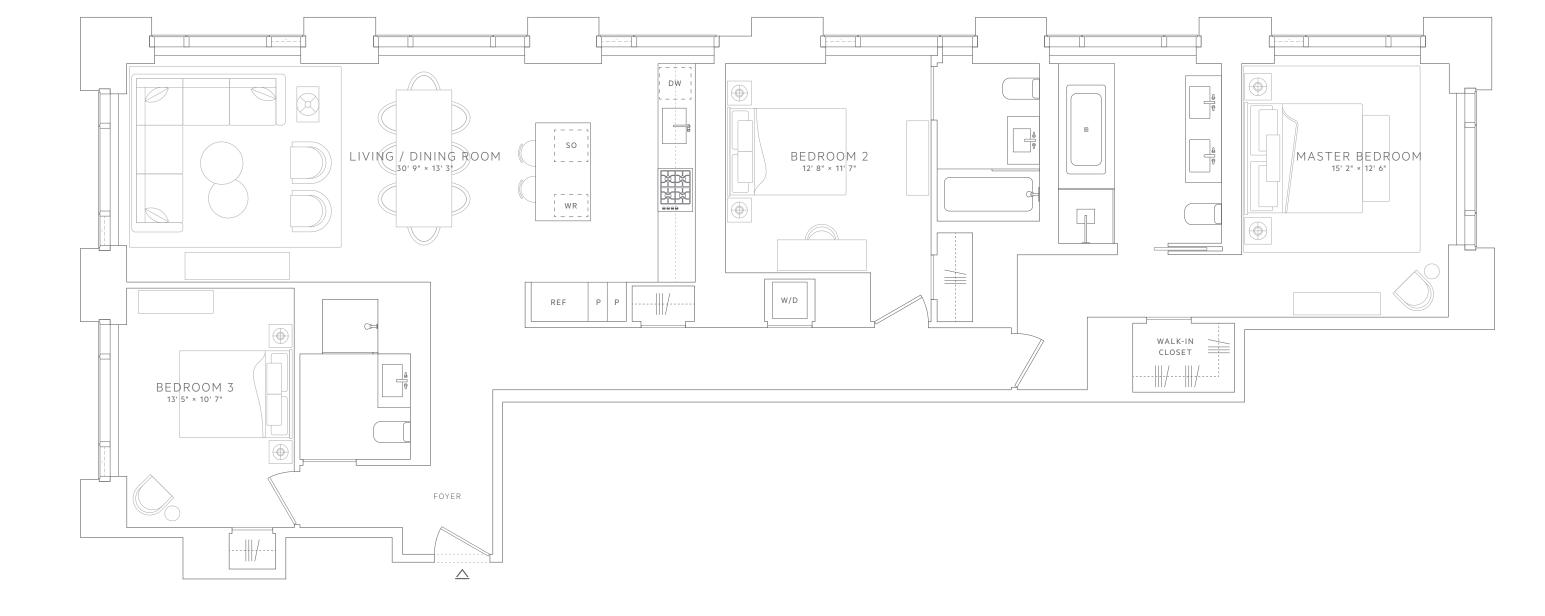

## RESIDENCE

## 35A

## AREA

1,784 SQ. FT. 165.7 SQ. M.

Triple Exposure Residence North, East, West

3 Bedrooms3 Bathrooms

**277 FIFTH AVENUE NEW YORK, NY 10016** 277fifth.com

**SALES GALLERY** 212 227 2775

EXCLUSIVE MARKETING AND SALES AGENT