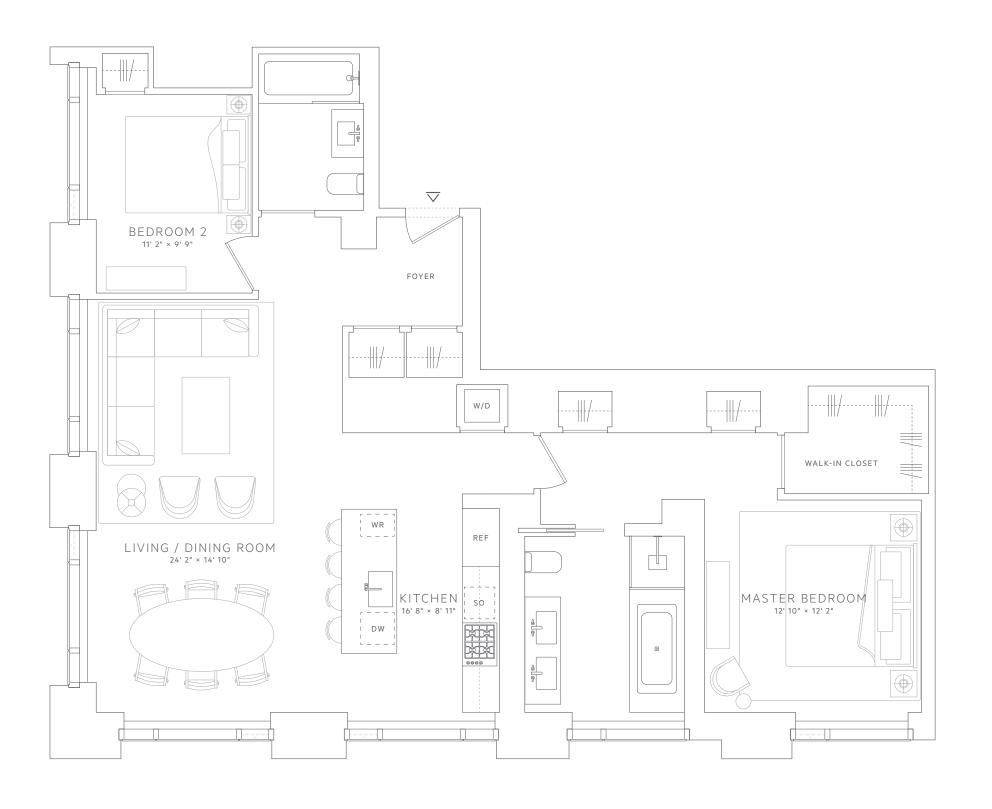

## 40C

## AREA

1,397 SQ. FT. 129.8 SQ. M.

Double Exposure Residence South, West

2 Bedrooms

2 Bathrooms

**277 FIFTH AVENUE NEW YORK, NY 10016** 277fifth.com

**SALES GALLERY** 212 227 2775

EXCLUSIVE MARKETING AND SALES AGENT