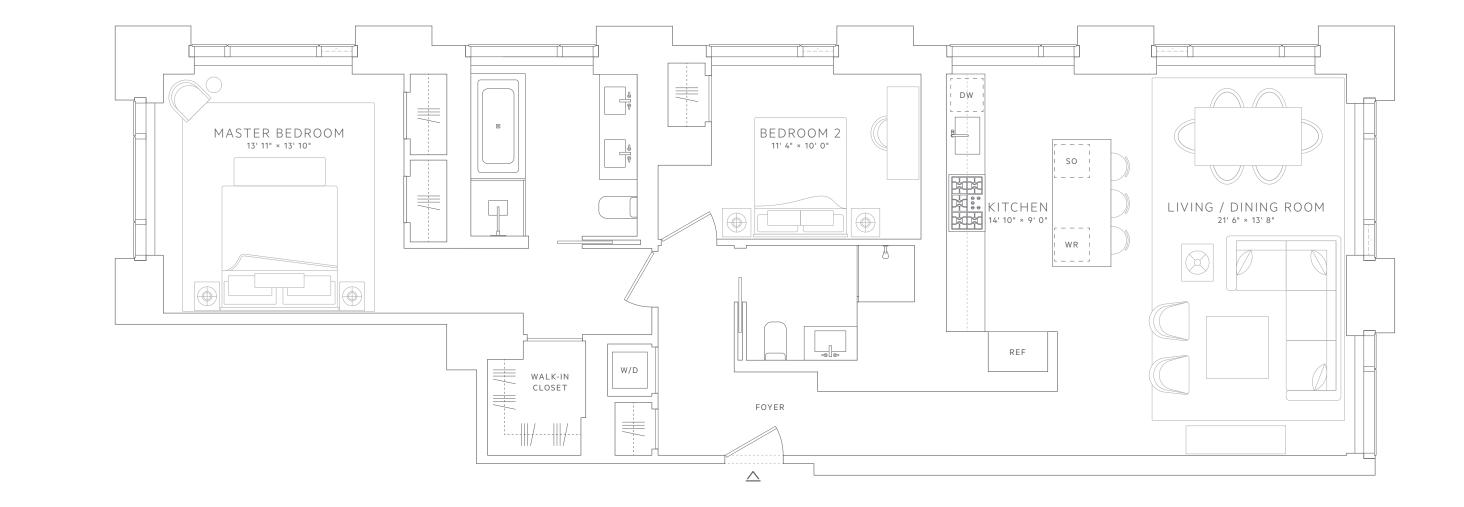

RESIDENCE

42B

## AREA

1,423 SQ. FT. 132.2 SQ. M.

## Triple Exposure Residence

South, North, East

2 Bedrooms

2 Bathrooms