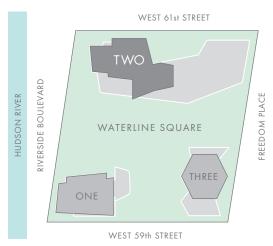

## TWO WATERLINE SQUARE BY KOHN PEDERSEN FOX

# RESIDENCE F Floors 22–23

## INTERIOR AREA 887 Square Feet 82.4 Square Meters

One Bedroom One Bathroom

#### SITE PLAN



### FLOORPLATE





All dimensions are approximate and subject to normal construction variances and tolerances. Plans and dimensions may contain minor variations from floor to floor. The square footage on this floor plan exceeds the usable square footage. The furniture depicted herein is not included in the sale of the Unit. The complete offering terms are in an offering plan available from sponsor. FILE NO. CD16-0170. SPONSOR: RCB1 RESIDENTIAL FOR SALE LLC. Sponsor's address: 1345 Avenue of the Americas, New York, NY, 10105. Sponsor reserves the right to make changes in accordance with the terms of the Offering Plan. Equal Housing Opportunity.