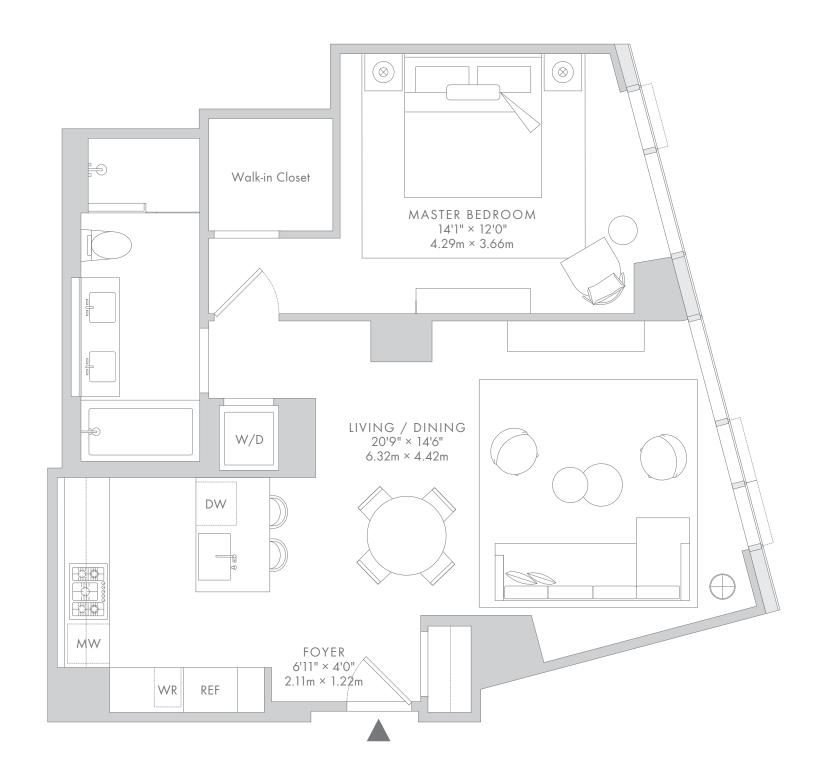

# RESIDENCE F Floors 22–23

## INTERIOR AREA 887 Square Feet 82.4 Square Meters

One Bedroom One Bathroom

### FLOORPLATE

All dimensions are approximate and subject to normal construction variances and tolerances. Plans and dimensions may contain minor variations from floor to floor. The square footage on this floor plan exceeds the usable square footage. The furniture depicted herein is not included in the sale of the Unit. The complete offering terms are in an offering plan available from sponsor. FILE NO. CD16-0170. SPONSOR: RCB1 RESIDENTIAL FOR SALE LLC. Sponsor's address: 1345 Avenue of the Americas, New York, NY, 10105. Sponsor reserves the right to make changes in accordance with the terms of the Offering Plan. Equal Housing Opportunity.