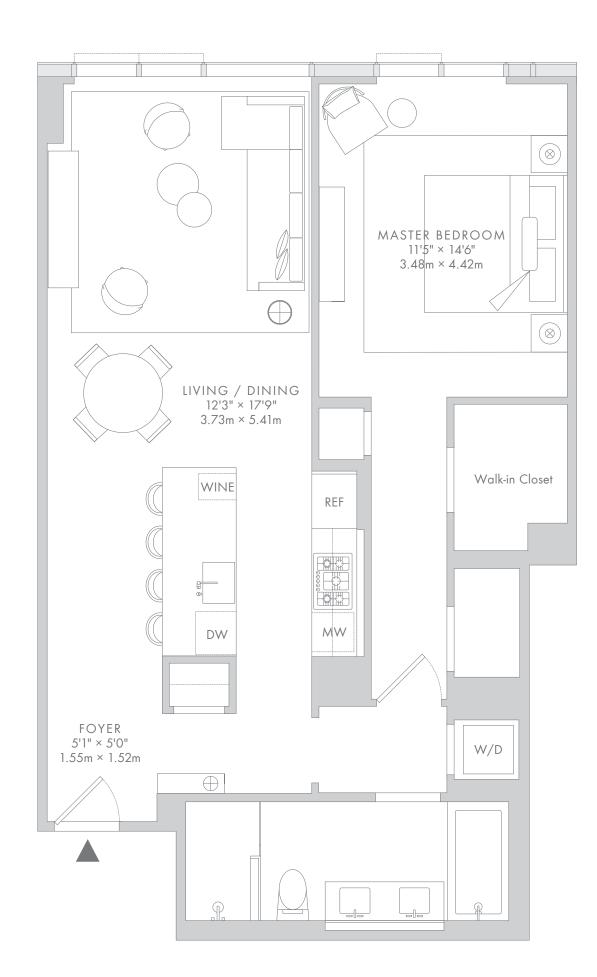

## RESIDENCE D Floors 22–23

INTERIOR AREA 966 Square Feet 89.7 Square Meters

One Bedroom One Bathroom

## FLOORPLATE

All dimensions are approximate and subject to normal construction variances and tolerances. Plans and dimensions may contain minor variations from floor to floor. The square footage on this floor plan exceeds the usable square footage. The furniture depicted herein is not included in the sale of the Unit. The complete offering terms are in an offering plan available from sponsor. FILE NO. CD16-0170. SPONSOR: RCB1 RESIDENTIAL FOR SALE LLC. Sponsor's address: 1345 Avenue of the Americas, New York, NY, 10105. Sponsor reserves the right to make changes in accordance with the terms of the Offering Plan. Equal Housing Opportunity.