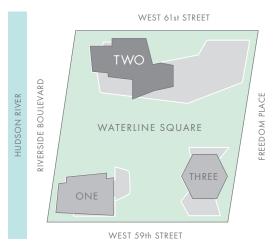

## TWO WATERLINE SQUARE BY KOHN PEDERSEN FOX

## RESIDENCE D Floors 22–23

INTERIOR AREA 966 Square Feet 89.7 Square Meters

One Bedroom One Bathroom

## SITE PLAN



## FLOORPLATE





All dimensions are approximate and subject to normal construction variances and tolerances. Plans and dimensions may contain minor variations from floor to floor. The square footage on this floor plan exceeds the usable square footage. The furniture depicted herein is not included in the sale of the Unit. The complete offering terms are in an offering plan available from sponsor. FILE NO. CD16-0170. SPONSOR: RCB1 RESIDENTIAL FOR SALE LLC. Sponsor's address: 1345 Avenue of the Americas, New York, NY, 10105. Sponsor reserves the right to make changes in accordance with the terms of the Offering Plan. Equal Housing Opportunity.