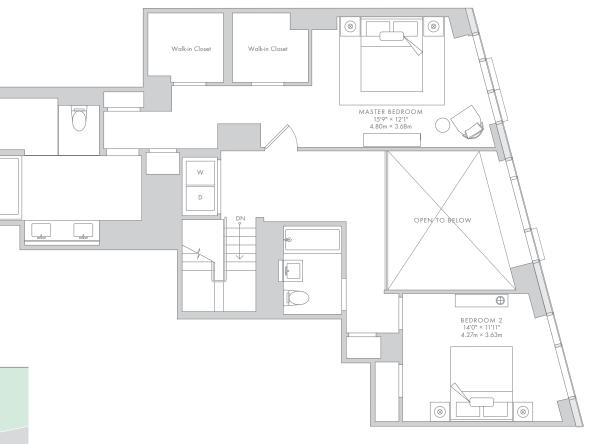

## TWO WATERLINE SQUARE BY KOHN PEDERSEN FOX

## DUPLEX F FLOORS 24-25

TOTAL INTERIOR AREA 2,462 Square Feet 228.7 Square Meters LOWER LEVEL AREA 1,119 Square Feet 103.9 Square Meters UPPER LEVEL AREA 1,343 Square Feet 124.8 Square Meters EXTERIOR AREA 2,369 Square Feet 220.0 Square Meters

Three Bedrooms Three Bathrooms Powder Room Terrace

SITE PLAN

## FLOORPLATE

Ň

All dimensions are approximate and subject to normal construction variances and tolerances. Plans and dimensions may contain minor variations from floor to floor. The square footage on this floor plan exceeds the usable square footage. The furniture depicted herein is not included in the sale of the Unit. The complete offering terms are in an offering plan available from sponsor. FILE NO. CD16-0170. SPONSOR: RCB1 RESIDENTIAL FOR SALE LLC. Sponsor's address: 1345 Avenue of the Americas, New York, NY, 10105. Sponsor reserves the right to make changes in accordance with the terms of the Offering Plan. Equal Housing Opportunity.