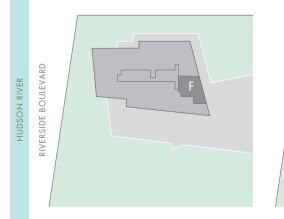

## TWO WATERLINE SQUARE BY KOHN PEDERSEN FOX

## DUPLEX F FLOORS 24-25

TOTAL INTERIOR AREA 2,462 Square Feet 228.7 Square Meters LOWER LEVEL AREA 1,119 Square Feet 103.9 Square Meters UPPER LEVEL AREA 1,343 Square Feet 124.8 Square Meters EXTERIOR AREA 2,369 Square Feet 220.0 Square Meters

Three Bedrooms Three Bathrooms Powder Room Terrace

SITE PLAN



## FLOORPLATE





Ň





All dimensions are approximate and subject to normal construction variances and tolerances. Plans and dimensions may contain minor variations from floor to floor. The square footage on this floor plan exceeds the usable square footage. The furniture depicted herein is not included in the sale of the Unit. The complete offering terms are in an offering plan available from sponsor. FILE NO. CD16-0170. SPONSOR: RCB1 RESIDENTIAL FOR SALE LLC. Sponsor's address: 1345 Avenue of the Americas, New York, NY, 10105. Sponsor reserves the right to make changes in accordance with the terms of the Offering Plan. Equal Housing Opportunity.