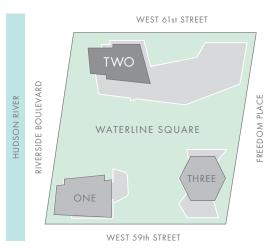

## TWO WATERLINE SQUARE BY KOHN PEDERSEN FOX

Three Bedrooms Three Bathrooms Powder Room Terrace

SITE PLAN