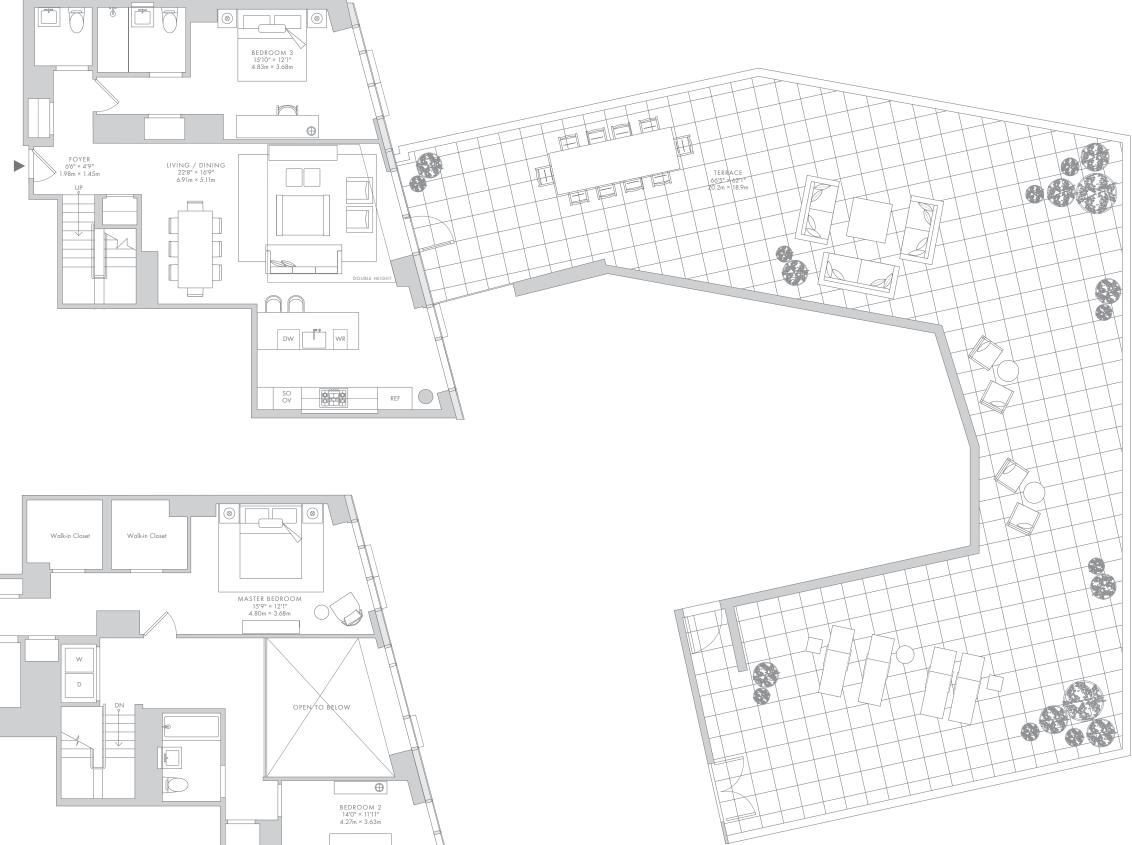

## DUPLEX F FLOORS 24-25

TOTAL INTERIOR AREA 2,462 Square Feet 228.7 Square Meters LOWER LEVEL AREA 1,119 Square Feet 103.9 Square Meters UPPER LEVEL AREA 1,343 Square Feet 124.8 Square Meters EXTERIOR AREA 2,369 Square Feet 220.0 Square Meters

Three Bedrooms Three Bathrooms Powder Room Terrace

SITE PLAN